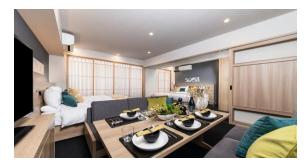

## A kitchen in every room

MIMARU rooms are equipped with fully furnished kitchens and dining spaces with large dining tables.

The above arrangement will continue for the rest of your stay if it extends beyond ten days.

Separate washbasin, shower and toilet area Spacious full-size bathroom with amenities

Dining area with large dining table