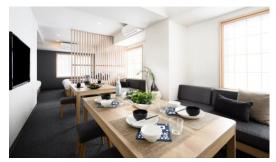

## A kitchen in every room

MIMARU rooms are equipped with fully furnished kitchens and dining spaces with large dining tables.

The above arrangement will continue for the rest of your stay if it extends beyond ten days.

Separate washbasin, shower and toilet area Spacious full-size bathroom with amenities

Dining area with large dining table

Not only for meal but also for studying, any kind of usage.

We have various kinds of beds. 4 x beds, Bunk bed, Loft Bed, Japanese style futon, etc.

The size of each bed is 200cm x 100cm.