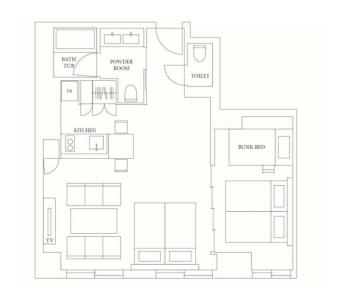

### APARTMENT HOTEL MIMARU – Room features

Refrigerator, microwave, electric kettle, Cooking utensils, tableware, cups, etc.

- Fully furnished.

Large closet

- Enough to fit full size suitcases

The above arrangement will continue for the rest of your stay if it extends beyond ten days.

Separate washbasin, shower and toilet area Spacious full-size bathroom with amenities

Dining area with large dining table

Not only for meal but also for studying, any kind of usage.

We have various kinds of beds. 4 x beds, Bunk bed, Loft Bed, Japanese style futon, etc.

The size of each bed is 200cm x 100cm.