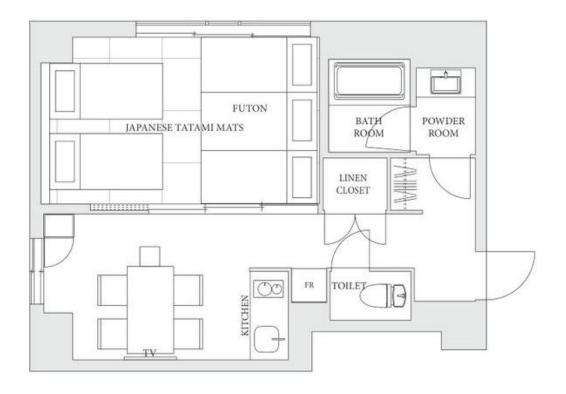

### APARTMENT HOTEL MIMARU – Room features

Refrigerator, microwave, electric kettle, Cooking utensils, tableware, cups, etc.

- Fully furnished.

Large closet

- Enough to fit full size suitcases

The above arrangement will continue for the rest of your stay if it extends beyond ten days.

Separate washbasin, shower and toilet area Spacious full-size bathroom with amenities

Dining area with large dining table

Not only for meal but also for studying, any kind of usage.

We have various kinds of beds. 4 x beds, Bunk bed, Loft Bed, Japanese style futon, etc.

The size of each bed is 200cm x 100cm.