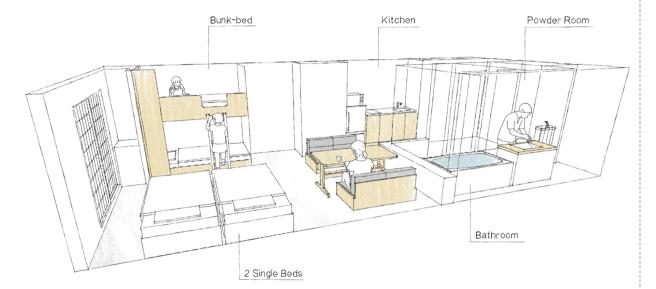

### Special Features of Apartment Hotel MIMARU

- As MIMARU is catered for a large group, each room is designed for a minimum of 4 students to a maximum of 8 students to stay.
- Our rooms come with a separate toilet and bath area, including a fully furnished kitchenette. Suitable for schools looking for a long stay.
- Convenient for Japan Rail Pass users as we are located near major train stations.
- Multi-national staff who can speak both English and Japanese.
- Special Programs are provided for schools teaching Japanese language. (Page7)

## A kitchen in every room

MIMARU rooms are equipped with fully furnished kitchens and dining spaces with large dining tables.

### APARTMENT HOTEL MIMARU – Room features

Refrigerator, microwave, electric kettle, Cooking utensils, tableware, cups, etc.

- Fully furnished.

Large closet

- Enough to fit full size suitcases

Not only for meal but also for studying, any kind of usage.

We have various kinds of beds. 4 x beds, Bunk bed, Loft Bed, Japanese style futon, etc.

The size of each bed is 200cm x 100cm.