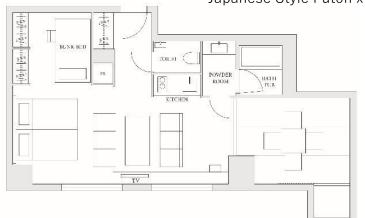

#### Japanese Apartment

Capacity 4pax Size 38~40 m²

Bed type Single bed x 2 + Japanese Style Futon x 2

Not only for meal but also for studying, any kind of usage.

We have various kinds of beds. 4 x beds, Bunk bed, Loft Bed, Japanese style futon, etc.

The size of each bed is 200cm x 100cm.

The above arrangement will continue for the rest of your stay if it extends beyond ten days.

Separate washbasin, shower and toilet area Spacious full-size bathroom with amenities

Dining area with large dining table