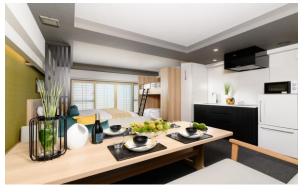

### Why choose Apartment Hotel MIMARU

We at MIMARU position ourselves as an Apartment Hotel. Our spacious, contemporary modern Japanese style rooms start from 38 square meters and provide enough room for travelling groups of students.

You are no longer limited to booking twin or triple rooms, or have the need to share beds for your school trips to Japan anymore.

Relax in the room, gather around the dining table, and enjoy our spacious bathroom after exploring the city. Our hotel is equipped with free high-speed Wi-Fi which you can use to your heart's content.

## A kitchen in every room

MIMARU rooms are equipped with fully furnished kitchens and dining spaces with large dining tables.

### APARTMENT HOTEL MIMARU – Room features

Refrigerator, microwave, electric kettle, Cooking utensils, tableware, cups, etc.

- Fully furnished.

Large closet

- Enough to fit full size suitcases