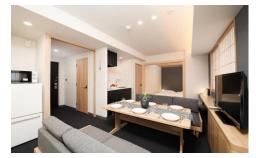

## A kitchen in every room

MIMARU rooms are equipped with fully furnished kitchens and dining spaces with large dining tables.

The above arrangement will continue for the rest of your stay if it extends beyond ten days.

Separate washbasin, shower and toilet area Spacious full-size bathroom with amenities

Dining area with large dining table

Not only for meal but also for studying, any kind of usage.

We have various kinds of beds. 4 x beds, Bunk bed, Loft Bed, Japanese style futon, etc.

The size of each bed is 200cm x 100cm.