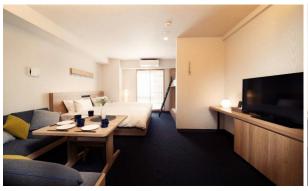

### Why choose Apartment Hotel MIMARU

We at MIMARU position ourselves as an Apartment Hotel. Our spacious, contemporary modern Japanese style rooms start from 38 square meters and provide enough room for travelling groups of students.

## A kitchen in every room

MIMARU rooms are equipped with fully furnished kitchens and dining spaces with large dining tables.

### APARTMENT HOTEL MIMARU – Room features

Refrigerator, microwave, electric kettle, Cooking utensils, tableware, cups, etc.

- Fully furnished.

Large closet

- Enough to fit full size suitcases