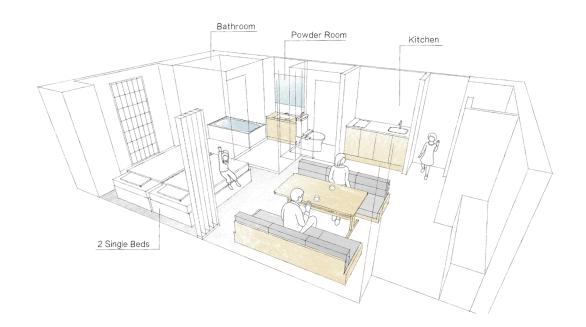

## A kitchen in every room

MIMARU rooms are equipped with fully furnished kitchens and dining spaces with large dining tables.

### APARTMENT HOTEL MIMARU – Room features

Refrigerator, microwave, electric kettle, Cooking utensils, tableware, cups, etc.

- Fully furnished.

Large closet

- Enough to fit full size suitcases

The above arrangement will continue for the rest of your stay if it extends beyond ten days.

Separate washbasin, shower and toilet area Spacious full-size bathroom with amenities

Dining area with large dining table

Not only for meal but also for studying, any kind of usage.

We have various kinds of beds. 4 x beds, Bunk bed, Loft Bed, Japanese style futon, etc.

The size of each bed is 200cm x 100cm.