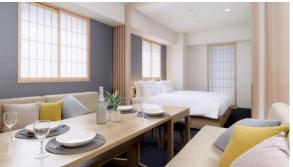

## A kitchen in every room

MIMARU rooms are equipped with fully furnished kitchens and dining spaces with large dining tables.

The above arrangement will continue for the rest of your stay if it extends beyond ten days.

Separate washbasin, shower and toilet area Spacious full-size bathroom with amenities

Dining area with large dining table

Not only for meal but also for studying, any kind of usage.

We have various kinds of beds. 4 x beds, Bunk bed, Loft Bed, Japanese style futon, etc.

The size of each bed is 200cm x 100cm.