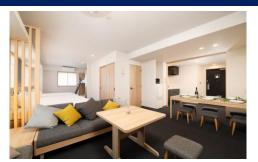

## A kitchen in every room

MIMARU rooms are equipped with fully furnished kitchens and dining spaces with large dining tables.

The above arrangement will continue for the rest of your stay if it extends beyond ten days.

Separate washbasin, shower and toilet area Spacious full-size bathroom with amenities

Dining area with large dining table

Not only for meal but also for studying, any kind of usage.

We have various kinds of beds. 4 x beds, Bunk bed, Loft Bed, Japanese style futon, etc.

The size of each bed is 200cm x 100cm.