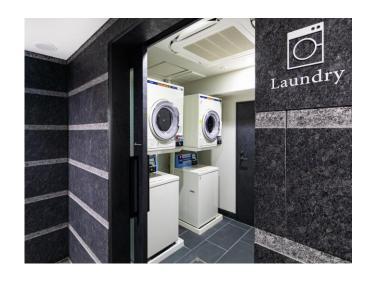

## Laundry

Laundry machines or coin-operated laundromats are available in all properties.