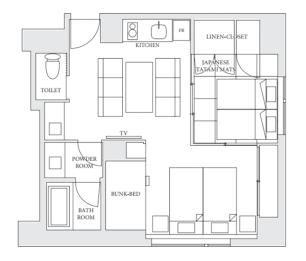

### APARTMENT HOTEL MIMARU – Room features

Refrigerator, microwave, electric kettle, Cooking utensils, tableware, cups, etc.

- Fully furnished.

Large closet

- Enough to fit full size suitcases

The above arrangement will continue for the rest of your stay if it extends beyond ten days.

Separate washbasin, shower and toilet area Spacious full-size bathroom with amenities

Dining area with large dining table

Not only for meal but also for studying, any kind of usage.

We have various kinds of beds. 4 x beds, Bunk bed, Loft Bed, Japanese style futon, etc.

The size of each bed is 200cm x 100cm.