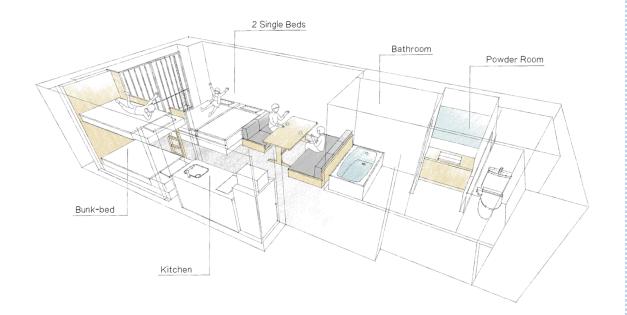

The above arrangement will continue for the rest of your stay if it extends beyond ten days.

Separate washbasin, shower and toilet area Spacious full-size bathroom with amenities

Dining area with large dining table

Not only for meal but also for studying, any kind of usage.

We have various kinds of beds. 4 x beds, Bunk bed, Loft Bed, Japanese style futon, etc.

The size of each bed is 200cm x 100cm.