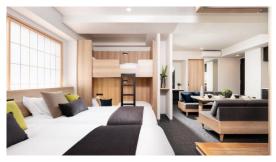

### APARTMENT HOTEL MIMARU – Room features

Refrigerator, microwave, electric kettle, Cooking utensils, tableware, cups, etc.

- Fully furnished.

Large closet

- Enough to fit full size suitcases

Not only for meal but also for studying, any kind of usage.

We have various kinds of beds. 4 x beds, Bunk bed, Loft Bed, Japanese style futon, etc.

The size of each bed is 200cm x 100cm.