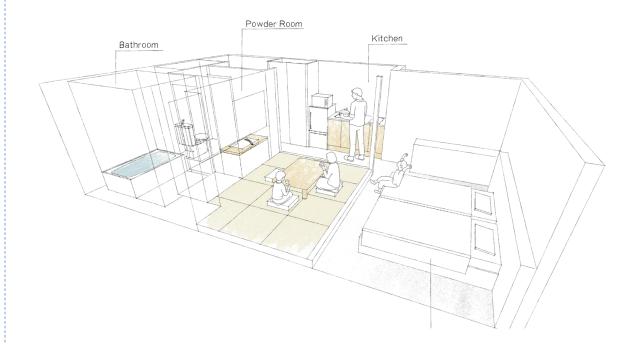

## A kitchen in every room

MIMARU rooms are equipped with fully furnished kitchens and dining spaces with large dining tables.

### APARTMENT HOTEL MIMARU – Room features

Refrigerator, microwave, electric kettle, Cooking utensils, tableware, cups, etc.

- Fully furnished.

Large closet

- Enough to fit full size suitcases

The above arrangement will continue for the rest of your stay if it extends beyond ten days.

Separate washbasin, shower and toilet area Spacious full-size bathroom with amenities

Dining area with large dining table

Not only for meal but also for studying, any kind of usage.

We have various kinds of beds. 4 x beds, Bunk bed, Loft Bed, Japanese style futon, etc.

The size of each bed is 200cm x 100cm.