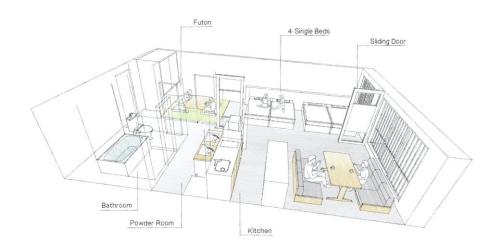

### APARTMENT HOTEL MIMARU – Room features

Refrigerator, microwave, electric kettle, Cooking utensils, tableware, cups, etc.

- Fully furnished.

Large closet

- Enough to fit full size suitcases

The above arrangement will continue for the rest of your stay if it extends beyond ten days.

Separate washbasin, shower and toilet area Spacious full-size bathroom with amenities

Dining area with large dining table

Not only for meal but also for studying, any kind of usage.

We have various kinds of beds. 4 x beds, Bunk bed, Loft Bed, Japanese style futon, etc.

The size of each bed is 200cm x 100cm.