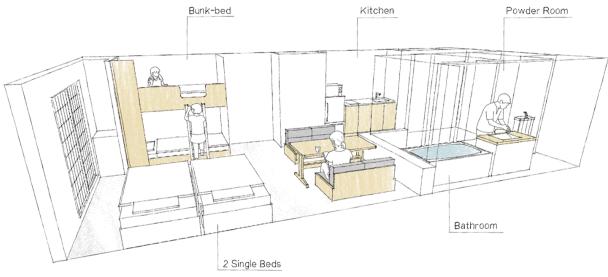

### Special Features of Apartment Hotel MIMARU

- As MIMARU is catered for a large group, each room is designed for a minimum of 4 students to a maximum of 8 students to stay.
- Our rooms come with a separate toilet and bath area, including a fully furnished kitchenette. Suitable for schools looking for a long stay.
- Convenient for Japan Rail Pass users as we are located near major train stations.
- Multi-national staff who can speak both English and Japanese.
- Special Programs are provided for schools teaching Japanese language. (Page7)

## A kitchen in every room

MIMARU rooms are equipped with fully furnished kitchens and dining spaces with large dining tables.

### APARTMENT HOTEL MIMARU – Room features

Refrigerator, microwave, electric kettle, Cooking utensils, tableware, cups, etc.

- Fully furnished.

Large closet

- Enough to fit full size suitcases

Not only for meal but also for studying, any kind of usage.

We have various kinds of beds. 4 x beds, Bunk bed, Loft Bed, Japanese style futon, etc.

The size of each bed is 200cm x 100cm.