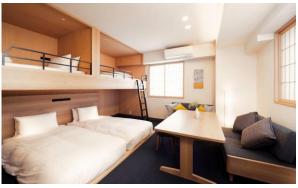

## A kitchen in every room

MIMARU rooms are equipped with fully furnished kitchens and dining spaces with large dining tables.

Not only for meal but also for studying, any kind of usage.

We have various kinds of beds. 4 x beds, Bunk bed, Loft Bed, Japanese style futon, etc.

The size of each bed is 200cm x 100cm.