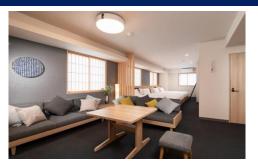

## A kitchen in every room

MIMARU rooms are equipped with fully furnished kitchens and dining spaces with large dining tables.

The above arrangement will continue for the rest of your stay if it extends beyond ten days.

Separate washbasin, shower and toilet area Spacious full-size bathroom with amenities

Dining area with large dining table

Not only for meal but also for studying, any kind of usage.

We have various kinds of beds. 4 x beds, Bunk bed, Loft Bed, Japanese style futon, etc.

The size of each bed is 200cm x 100cm.