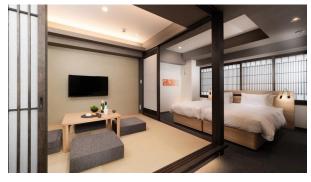

### Special Features of Apartment Hotel MIMARU

- As MIMARU is catered for a large group, each room is designed for a minimum of 4 students to a maximum of 8 students to stay.
- Our rooms come with a separate toilet and bath area, including a fully furnished kitchenette. Suitable for schools looking for a long stay.
- Convenient for Japan Rail Pass users as we are located near major train stations.
- Multi-national staff who can speak both English and Japanese.
- Special Programs are provided for schools teaching Japanese language. (Page7)

Not only for meal but also for studying, any kind of usage.

We have various kinds of beds. 4 x beds, Bunk bed, Loft Bed, Japanese style futon, etc.

The size of each bed is 200cm x 100cm.