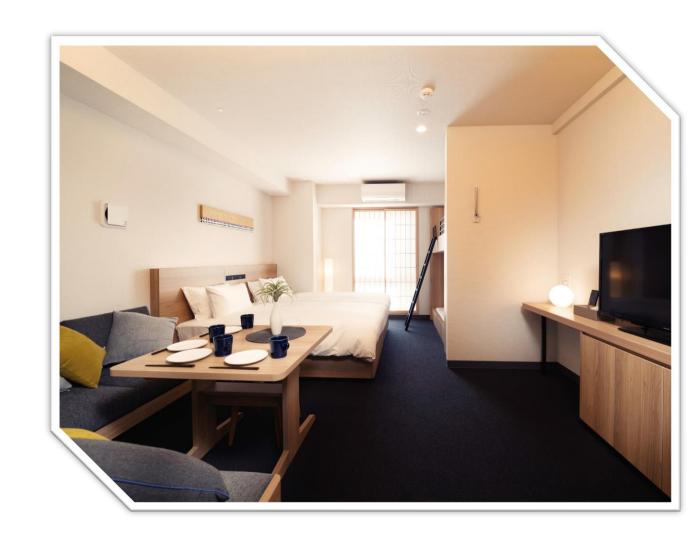

### Why choose Apartment Hotel MIMARU

We at MIMARU position ourselves as an Apartment Hotel. Our spacious, contemporary modern Japanese style rooms start from 38 square meters and provide enough room for travelling groups of students.

You are no longer limited to booking twin or triple rooms, or have the need to share beds for your school trips to Japan anymore.

Relax in the room, gather around the dining table, and enjoy our spacious bathroom after exploring the city. Our hotel is equipped with free high-speed Wi-Fi which you can use to your heart's content.

## A kitchen in every room

MIMARU rooms are equipped with fully furnished kitchens and dining spaces with large dining tables.

### APARTMENT HOTEL MIMARU – Room features

Refrigerator, microwave, electric kettle, Cooking utensils, tableware, cups, etc.

- Fully furnished.

Large closet

- Enough to fit full size suitcases