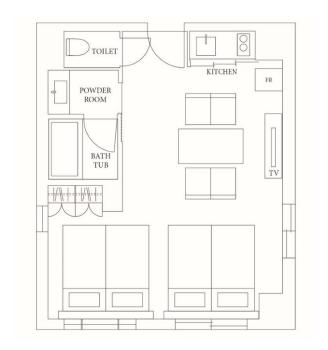

### Why choose Apartment Hotel MIMARU

We at MIMARU position ourselves as an Apartment Hotel. Our spacious, contemporary modern Japanese style rooms start from 38 square meters and provide enough room for travelling groups of students.

### Special Features of Apartment Hotel MIMARU

- As MIMARU is catered for a large group, each room is designed for a minimum of 4 students to a maximum of 8 students to stay.
- Our rooms come with a separate toilet and bath area, including a fully furnished kitchenette. Suitable for schools looking for a long stay.
- Convenient for Japan Rail Pass users as we are located near major train stations.
- Multi-national staff who can speak both English and Japanese.
- Special Programs are provided for schools teaching Japanese language. (Page7)

## A kitchen in every room

MIMARU rooms are equipped with fully furnished kitchens and dining spaces with large dining tables.

### APARTMENT HOTEL MIMARU – Room features

Refrigerator, microwave, electric kettle, Cooking utensils, tableware, cups, etc.

- Fully furnished.

Large closet

- Enough to fit full size suitcases

The above arrangement will continue for the rest of your stay if it extends beyond ten days.

Separate washbasin, shower and toilet area Spacious full-size bathroom with amenities

Dining area with large dining table

Not only for meal but also for studying, any kind of usage.

We have various kinds of beds. 4 x beds, Bunk bed, Loft Bed, Japanese style futon, etc.

The size of each bed is 200cm x 100cm.