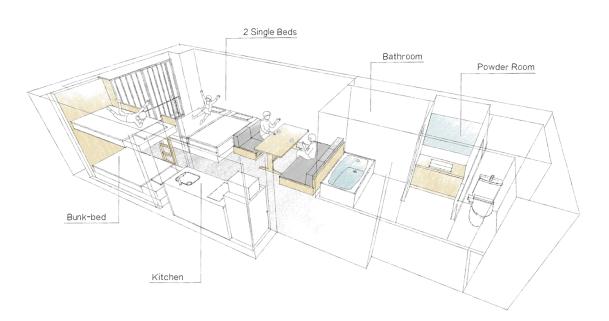

### Why choose Apartment Hotel MIMARU

We at MIMARU position ourselves as an Apartment Hotel. Our spacious, contemporary modern Japanese style rooms start from 38 square meters and provide enough room for travelling groups of students.

### Special Features of Apartment Hotel MIMARU

- As MIMARU is catered for a large group, each room is designed for a minimum of 4 students to a maximum of 8 students to stay.
- Our rooms come with a separate toilet and bath area, including a fully furnished kitchenette. Suitable for schools looking for a long stay.
- Convenient for Japan Rail Pass users as we are located near major train stations.
- Multi-national staff who can speak both English and Japanese.
- Special Programs are provided for schools teaching Japanese language. (Page7)

## A kitchen in every room

MIMARU rooms are equipped with fully furnished kitchens and dining spaces with large dining tables.

### APARTMENT HOTEL MIMARU – Room features

Refrigerator, microwave, electric kettle, Cooking utensils, tableware, cups, etc.

- Fully furnished.

Large closet

- Enough to fit full size suitcases

Not only for meal but also for studying, any kind of usage.

We have various kinds of beds. 4 x beds, Bunk bed, Loft Bed, Japanese style futon, etc.

The size of each bed is 200cm x 100cm.