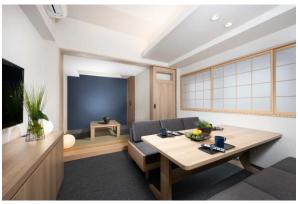

## A kitchen in every room

MIMARU rooms are equipped with fully furnished kitchens and dining spaces with large dining tables.

The above arrangement will continue for the rest of your stay if it extends beyond ten days.

Separate washbasin, shower and toilet area Spacious full-size bathroom with amenities

Dining area with large dining table

Not only for meal but also for studying, any kind of usage.

We have various kinds of beds. 4 x beds, Bunk bed, Loft Bed, Japanese style futon, etc.

The size of each bed is 200cm x 100cm.