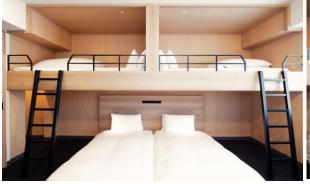

Not only for meal but also for studying, any kind of usage.

We have various kinds of beds. 4 x beds, Bunk bed, Loft Bed, Japanese style futon, etc.

The size of each bed is 200cm x 100cm.

#### Family Apartment

Capacity Size Bed type 4pax 38~40m² Single bed x 2 + Bunk bed x 1