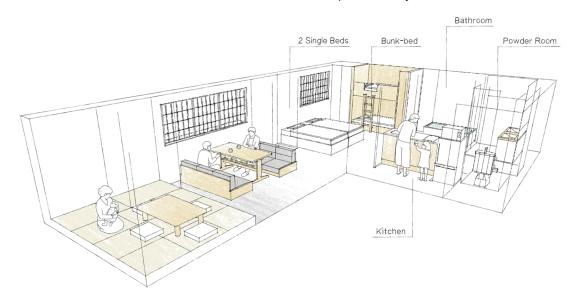

### Why choose Apartment Hotel MIMARU

We at MIMARU position ourselves as an Apartment Hotel. Our spacious, contemporary modern Japanese style rooms start from 38 square meters and provide enough room for travelling groups of students.

You are no longer limited to booking twin or triple rooms, or have the need to share beds for your school trips to Japan anymore.

Relax in the room, gather around the dining table, and enjoy our spacious bathroom after exploring the city. Our hotel is equipped with free high-speed Wi-Fi which you can use to your heart's content.

### Special Features of Apartment Hotel MIMARU

- As MIMARU is catered for a large group, each room is designed for a minimum of 4 students to a maximum of 8 students to stay.
- Our rooms come with a separate toilet and bath area, including a fully furnished kitchenette. Suitable for schools looking for a long stay.
- Convenient for Japan Rail Pass users as we are located near major train stations.
- Multi-national staff who can speak both English and Japanese.
- Special Programs are provided for schools teaching Japanese language. (Page7)

## A kitchen in every room

MIMARU rooms are equipped with fully furnished kitchens and dining spaces with large dining tables.

### APARTMENT HOTEL MIMARU – Room features

Refrigerator, microwave, electric kettle, Cooking utensils, tableware, cups, etc.

- Fully furnished.

Large closet

- Enough to fit full size suitcases

The above arrangement will continue for the rest of your stay if it extends beyond ten days.

Separate washbasin, shower and toilet area Spacious full-size bathroom with amenities

Dining area with large dining table

Not only for meal but also for studying, any kind of usage.

We have various kinds of beds. 4 x beds, Bunk bed, Loft Bed, Japanese style futon, etc.

The size of each bed is 200cm x 100cm.