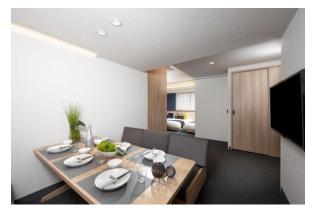

## A kitchen in every room

MIMARU rooms are equipped with fully furnished kitchens and dining spaces with large dining tables.

The above arrangement will continue for the rest of your stay if it extends beyond ten days.

Separate washbasin, shower and toilet area Spacious full-size bathroom with amenities

Dining area with large dining table