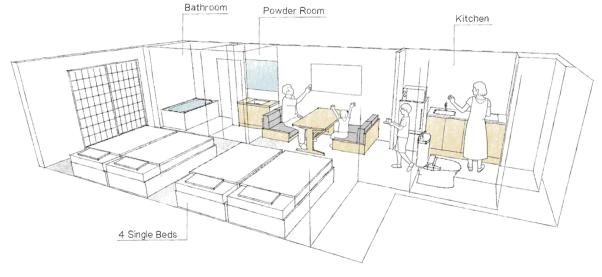

### Special Features of Apartment Hotel MIMARU

- As MIMARU is catered for a large group, each room is designed for a minimum of 4 students to a maximum of 8 students to stay.
- Our rooms come with a separate toilet and bath area, including a fully furnished kitchenette. Suitable for schools looking for a long stay.
- Convenient for Japan Rail Pass users as we are located near major train stations.
- Multi-national staff who can speak both English and Japanese.
- Special Programs are provided for schools teaching Japanese language. (Page7)

Not only for meal but also for studying, any kind of usage.

We have various kinds of beds. 4 x beds, Bunk bed, Loft Bed, Japanese style futon, etc.

The size of each bed is 200cm x 100cm.