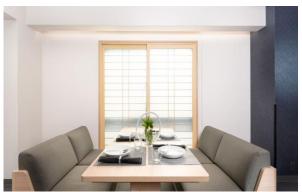

## A kitchen in every room

MIMARU rooms are equipped with fully furnished kitchens and dining spaces with large dining tables.

The above arrangement will continue for the rest of your stay if it extends beyond ten days.

Separate washbasin, shower and toilet area Spacious full-size bathroom with amenities

Dining area with large dining table

Not only for meal but also for studying, any kind of usage.

We have various kinds of beds. 4 x beds, Bunk bed, Loft Bed, Japanese style futon, etc.

The size of each bed is 200cm x 100cm.