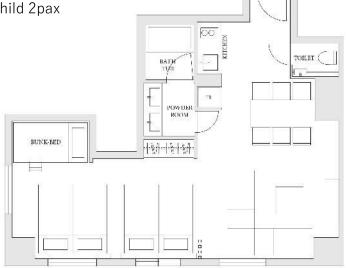

# < List of Guest Room type >

| Property                   | Guest room type                          | Size | Number<br>of | Сара | acity | Room details                                                                                                                                                                                |
|----------------------------|------------------------------------------|------|--------------|------|-------|---------------------------------------------------------------------------------------------------------------------------------------------------------------------------------------------|
| ,                          | 3,00                                     | (m²) | rooms        | ADL  | CHD   |                                                                                                                                                                                             |
|                            | Apartment (4 Single Beds)                | 37   | 2            | 4    | 2     | A room with four single beds.                                                                                                                                                               |
|                            | Family Apartment                         | 34   | 30           | 4    | 2     | A room with a bunk bed sure to be popular with children.                                                                                                                                    |
| MIMARU TOKYO<br>UENO NORTH | Deluxe Family Apartment                  | 52   | 6            | 6    | 2     | A spacious room with a bunk bed sure to be popular with children.                                                                                                                           |
| UENU NUKTH                 | Premium Family Apartment                 | 50   | 1            | 6    | 2     | A comfortable room with a counter kitchen. Enjoy cooking with family and friends and make your stay exceptional while you are here.                                                         |
|                            | Premium Japanese Apartment               | 51   | 1            | 6    | 2     | This comfortable room features premium tatami mats and overflows with classic Japanese refinement. Enjoy the stylish interior and make your stay exceptional while you are here.            |
|                            | Apartment (4 Single Beds)                | 38   | 10           | 4    | 2     | A room with four single beds.                                                                                                                                                               |
|                            | Dog-friendly Apartment (4 Single Beds)   | 38   | 3            | 4    | 2     |                                                                                                                                                                                             |
|                            | Family Apartment                         | 39   | 11           | 4    | 2     | A room with a bunk bed sure to be popular with children.                                                                                                                                    |
|                            | Apartment (Sofa Bed)                     | 38   | 11           | 4    | 2     | A room with two sofa beds. This room is also suited for two people who want to have a leisurely stay.                                                                                       |
| MIMARU TOKYO               | Japanese Apartment                       | 40   | 8            | 4    | 2     | This room features premium tatami mats and overflows with classic Japanese refinement. Up to four guests can stay here.                                                                     |
| UENO EAST                  | Welcome-baby Apartment                   | 38   | 2            | 4    | 2     | This room comes with a baby bath, toys, children's eating utensils, and more. The corners of tables and desks are padded, so small children can stay and play here safely.                  |
|                            | Welcome-baby Japanese Apartment          | 40   | 1            | 4    | 2     | This room comes with a baby bath, toys, children's eating utensils, and more. The corners of tables and desks are padded, so small children can stay and play here safely. Japanese-style.  |
|                            | Pokémon ROOM                             | 40   | 5            | 4    | 2     | Ever dreamed of what it would be like to live with Pokémon? Encounter the giant Snorlax and catch the limited souvenirs!                                                                    |
|                            | Connecting Japanese Apartment            | 78   | 2            | 8    | 4     | This is a pair of rooms, one Japanese-style, the other one Western-style, which are connected by a door. This allows a degree of privacy while still letting groups gather together easily. |
|                            | Japanese Apartment                       | 40   | 17           | 4    | 2     | This room features premium tatami mats and overflows with classic Japanese refinement. Up to four guests can stay here.                                                                     |
| MIMARU TOKYO               | Apartment (Sofa Bed)                     | 40   | 15           | 4    | 2     | A room with two sofa beds. This room is also suited for two people who want to have a leisurely stay.                                                                                       |
| AKASAKA                    | City View Apartment (Sofa Bed)           | 40   | 2            | 4    | 2     | This room is located on a high floor, giving guests a lovely view of the city both day and night.                                                                                           |
|                            | Connecting Japanese Apartment (Sofa Bed) | 80   | 3            | 8    | 4     | This is a pair of rooms, one Japanese-style, the other one Western-style, which are connected by a door. This allows a degree of privacy while still letting groups gather together easily. |

#### Family Apartment

Capacity Size Bed type 4pax 38~40m² Single bed x 2 + Bunk bed x 1