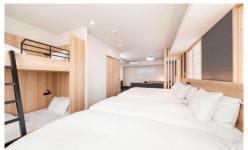

## A kitchen in every room

MIMARU rooms are equipped with fully furnished kitchens and dining spaces with large dining tables.

Not only for meal but also for studying, any kind of usage.

We have various kinds of beds. 4 x beds, Bunk bed, Loft Bed, Japanese style futon, etc.

The size of each bed is 200cm x 100cm.