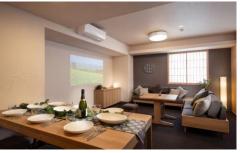

## A kitchen in every room

MIMARU rooms are equipped with fully furnished kitchens and dining spaces with large dining tables.

The above arrangement will continue for the rest of your stay if it extends beyond ten days.

Separate washbasin, shower and toilet area Spacious full-size bathroom with amenities

Dining area with large dining table

Not only for meal but also for studying, any kind of usage.

We have various kinds of beds. 4 x beds, Bunk bed, Loft Bed, Japanese style futon, etc.

The size of each bed is 200cm x 100cm.