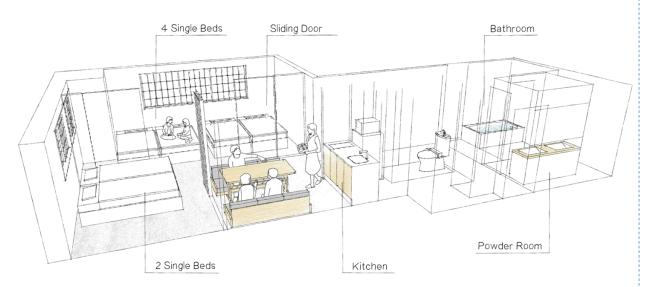

### Special Features of Apartment Hotel MIMARU

- As MIMARU is catered for a large group, each room is designed for a minimum of 4 students to a maximum of 8 students to stay.
- Our rooms come with a separate toilet and bath area, including a fully furnished kitchenette. Suitable for schools looking for a long stay.
- Convenient for Japan Rail Pass users as we are located near major train stations.
- Multi-national staff who can speak both English and Japanese.
- Special Programs are provided for schools teaching Japanese language. (Page7)

## A kitchen in every room

MIMARU rooms are equipped with fully furnished kitchens and dining spaces with large dining tables.

Not only for meal but also for studying, any kind of usage.

We have various kinds of beds. 4 x beds, Bunk bed, Loft Bed, Japanese style futon, etc.

The size of each bed is 200cm x 100cm.