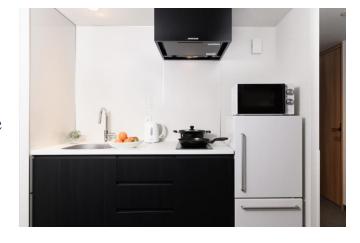

## A kitchen in every room

MIMARU rooms are equipped with fully furnished kitchens and dining spaces with large dining tables.

### APARTMENT HOTEL MIMARU – Room features

Refrigerator, microwave, electric kettle, Cooking utensils, tableware, cups, etc.

- Fully furnished.

Large closet

- Enough to fit full size suitcases