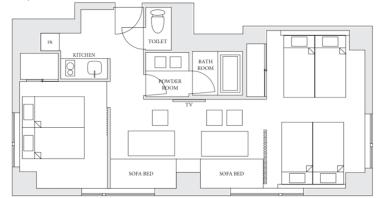

## A kitchen in every room

MIMARU rooms are equipped with fully furnished kitchens and dining spaces with large dining tables.

The above arrangement will continue for the rest of your stay if it extends beyond ten days.

Separate washbasin, shower and toilet area Spacious full-size bathroom with amenities

Dining area with large dining table

Not only for meal but also for studying, any kind of usage.

We have various kinds of beds. 4 x beds, Bunk bed, Loft Bed, Japanese style futon, etc.

The size of each bed is 200cm x 100cm.