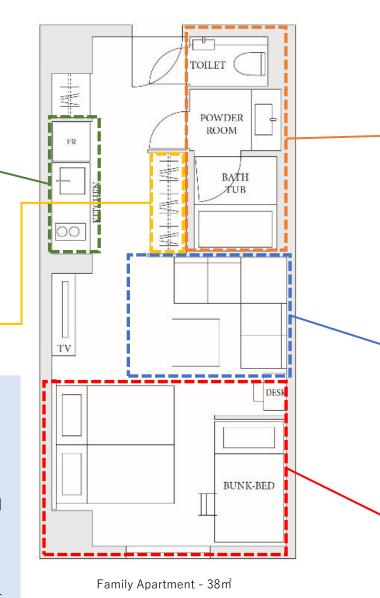

### Special Features of Apartment Hotel MIMARU

- As MIMARU is catered for a large group, each room is designed for a minimum of 4 students to a maximum of 8 students to stay.
- Our rooms come with a separate toilet and bath area, including a fully furnished kitchenette. Suitable for schools looking for a long stay.
- Convenient for Japan Rail Pass users as we are located near major train stations.
- Multi-national staff who can speak both English and Japanese.
- Special Programs are provided for schools teaching Japanese language. (Page7)

The above arrangement will continue for the rest of your stay if it extends beyond ten days.

Separate washbasin, shower and toilet area Spacious full-size bathroom with amenities

Dining area with large dining table