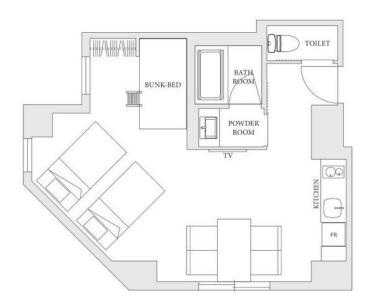

### APARTMENT HOTEL MIMARU – Room features

Refrigerator, microwave, electric kettle, Cooking utensils, tableware, cups, etc.

- Fully furnished.

Large closet

- Enough to fit full size suitcases

Not only for meal but also for studying, any kind of usage.

We have various kinds of beds. 4 x beds, Bunk bed, Loft Bed, Japanese style futon, etc.

The size of each bed is 200cm x 100cm.