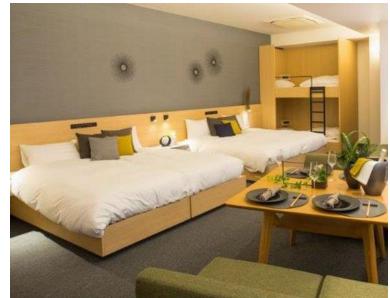

Not only for meal but also for studying, any kind of usage.

We have various kinds of beds. 4 x beds, Bunk bed, Loft Bed, Japanese style futon, etc.

The size of each bed is 200cm x 100cm.