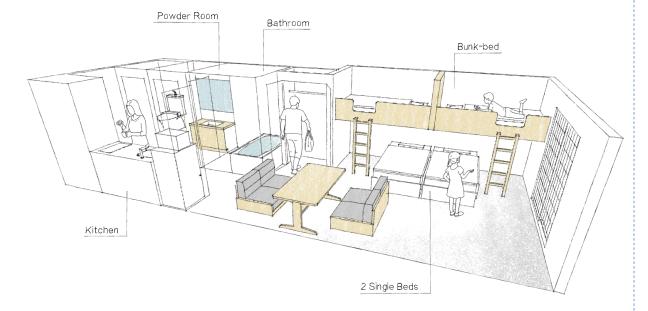

### Special Features of Apartment Hotel MIMARU

- As MIMARU is catered for a large group, each room is designed for a minimum of 4 students to a maximum of 8 students to stay.
- Our rooms come with a separate toilet and bath area, including a fully furnished kitchenette. Suitable for schools looking for a long stay.
- Convenient for Japan Rail Pass users as we are located near major train stations.
- Multi-national staff who can speak both English and Japanese.
- Special Programs are provided for schools teaching Japanese language. (Page7)

## A kitchen in every room

MIMARU rooms are equipped with fully furnished kitchens and dining spaces with large dining tables.

The above arrangement will continue for the rest of your stay if it extends beyond ten days.

Separate washbasin, shower and toilet area Spacious full-size bathroom with amenities

Dining area with large dining table

Not only for meal but also for studying, any kind of usage.

We have various kinds of beds. 4 x beds, Bunk bed, Loft Bed, Japanese style futon, etc.

The size of each bed is 200cm x 100cm.