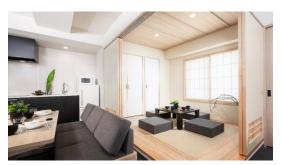

## A kitchen in every room

MIMARU rooms are equipped with fully furnished kitchens and dining spaces with large dining tables.

The above arrangement will continue for the rest of your stay if it extends beyond ten days.

Separate washbasin, shower and toilet area Spacious full-size bathroom with amenities

Dining area with large dining table