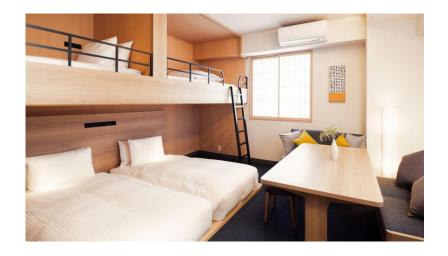

Not only for meal but also for studying, any kind of usage.

We have various kinds of beds. 4 x beds, Bunk bed, Loft Bed, Japanese style futon, etc.

The size of each bed is 200cm x 100cm.