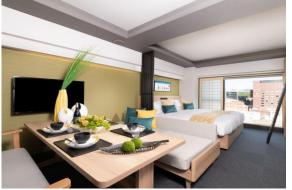

## A kitchen in every room

MIMARU rooms are equipped with fully furnished kitchens and dining spaces with large dining tables.

Not only for meal but also for studying, any kind of usage.

We have various kinds of beds. 4 x beds, Bunk bed, Loft Bed, Japanese style futon, etc.

The size of each bed is 200cm x 100cm.