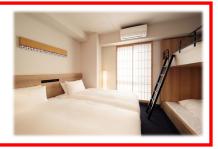

Not only for meal but also for working, studying, any kind of usage.

Each bed has size of 200cm × 100cm

4 x beds, Bunk bed, Loft Bed, Japanese style futon, Various kinds of bed we have.

#### <Details>

Capacity Size

**35**m<sup>2</sup>

Kitchen

Adult 4pax + Child 2pax

Bunk bed  $\times 1$ Sliding Door Bathroo Bunk-bed

2 Single Beds

Single bed x 2