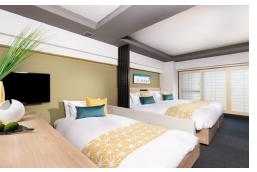

The above pattern will continue for the rest of your stay.

Family Apartment - 38 m<sup>2</sup>

Independent washbasin Shower toilet Spacious full-size bathroom with amenities

Dining area with large dining table

Not only for meal but also for working, studying, any kind of usage.

Each bed has size of 200cm × 100cm

4 x beds, Bunk bed, Loft Bed, Japanese style futon, Various kinds of bed we have.