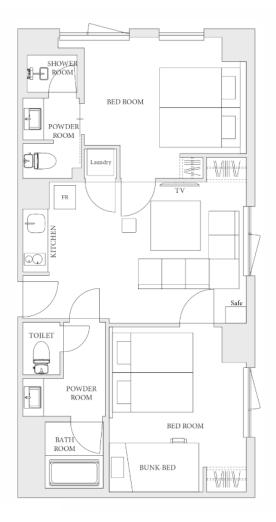

#### <Details>

Capacity Size

**35**m<sup>2</sup>

Kitchen

Adult 4pax + Child 2pax

Bunk bed  $\times 1$ Sliding Door Bathroo Bunk-bed

2 Single Beds

Single bed x 2