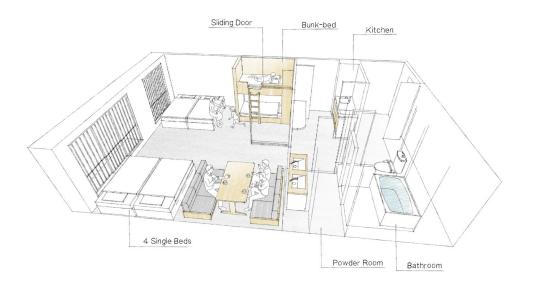

Not only for meal but also for working, studying, any kind of usage.

Each bed has size of 200cm × 100cm

4 x beds, Bunk bed, Loft Bed, Japanese style futon, Various kinds of bed we have.