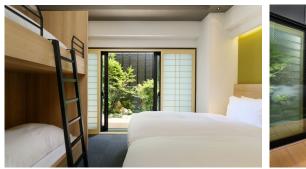

Not only for meal but also for working, studying, any kind of usage.

Each bed has size of 200cm × 100cm

4 x beds, Bunk bed, Loft Bed, Japanese style futon, Various kinds of bed we have.

The above pattern will continue for the rest of your stay.

Family Apartment - 38 m<sup>2</sup>

Independent washbasin Shower toilet Spacious full-size bathroom with amenities

Dining area with large dining table