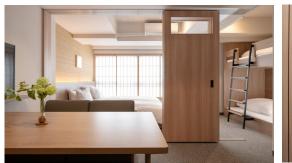

#### <Details>

Capacity Size

**35**m<sup>2</sup>

Kitchen

Adult 4pax + Child 2pax

Bunk bed  $\times 1$ Sliding Door Bathroo Bunk-bed

2 Single Beds

Single bed x 2