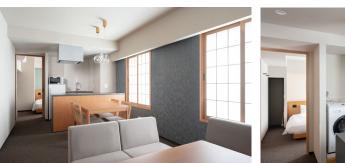

#### A kitchen in every room

MIMARU and MIMARU SUITES rooms are equipped with fully furnished kitchens and dining spaces with large dining tables.

Bring home ingredients from stores and tourist spots and enjoy cooking with local ingredients during your travels.

#### **Comfortable rooms for 4 or more guests**

MIMARU and MIMARU SUITES are categorized as Apartment Hotels. Our spacious, contemporary modern Japanese style rooms start from 35 square meters and provide enough room for travelling groups of friends or families.

The above pattern will continue for the rest of your stay.

Family Apartment - 38 m<sup>2</sup>

Independent washbasin Shower toilet Spacious full-size bathroom with amenities

Dining area with large dining table