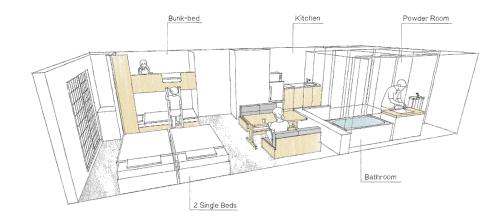

#### Explore to experience various aspects of Japan with us.

Make Yourself at Home During Mid- and Long-term Stays

All MIMARU rooms are spacious (starting at approx.38 square meters) and designed to accommodate large groups of travelers and families for medium- to long term-stays. The rooms feature a contemporary modern Japanese design with fully furnished kitchens and dining spaces. Guests can enjoy the convenience and features of an apartment during their travels.

#### **APARTMENT HOTEL MIMARU Features**

- Spacious interior for 4 guests or more
- Enjoy cooking with friends and family with the fully furnished kitchen in your room
- Separate bath and toilet
- Free rental of various kinds of kitchen ware and electrical cooking appliances
- Convenience of a coin-operated laundry (free of charge at some facilities) for long-term stays \*Depends on the property and room type
- Free high-speed Wi-Fi
- Closely located to terminal train stations

#### A kitchen in every room

MIMARU and MIMARU SUITES rooms are equipped with fully furnished kitchens and dining spaces with large dining tables.

Bring home ingredients from stores and tourist spots and enjoy cooking with local ingredients during your travels.

#### **Comfortable rooms for 4 or more guests**

MIMARU and MIMARU SUITES are categorized as Apartment Hotels. Our spacious, contemporary modern Japanese style rooms start from 35 square meters and provide enough room for travelling groups of friends or families.