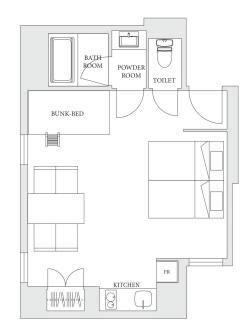

#### <Details>

Capacity Size

**35**m<sup>2</sup>

Kitchen

Adult 4pax + Child 2pax

Bunk bed  $\times 1$ Sliding Door Bathroo Bunk-bed

2 Single Beds

Single bed x 2

Not only for meal but also for working, studying, any kind of usage.

Each bed has size of 200cm × 100cm

4 x beds, Bunk bed, Loft Bed, Japanese style futon, Various kinds of bed we have.

The above pattern will continue for the rest of your stay.

Family Apartment - 38 m<sup>2</sup>

Independent washbasin Shower toilet Spacious full-size bathroom with amenities

Dining area with large dining table