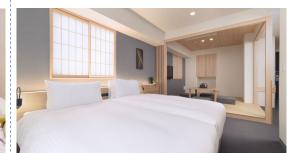

#### Japanese Apartment

<Details> Capacity Size Bed type

Adult 4pax + Child 2pax 38~40m<sup>2</sup> Single bed x 2 + Sofa Bed x 2 <Details> Capacity Size Bed type

Adult 4pax + Child 2pax  $38 \sim 40 \text{ m}^2$ Single bed x 2 + Futon x 2

Not only for meal but also for working, studying, any kind of usage.

Each bed has size of 200cm × 100cm

4 x beds, Bunk bed, Loft Bed, Japanese style futon, Various kinds of bed we have.