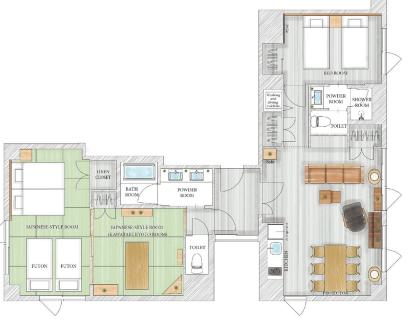

The above pattern will continue for the rest of your stay.

Family Apartment - 38 m<sup>2</sup>

Independent washbasin Shower toilet Spacious full-size bathroom with amenities

Dining area with large dining table

Not only for meal but also for working, studying, any kind of usage.

Each bed has size of 200cm × 100cm

4 x beds, Bunk bed, Loft Bed, Japanese style futon, Various kinds of bed we have.