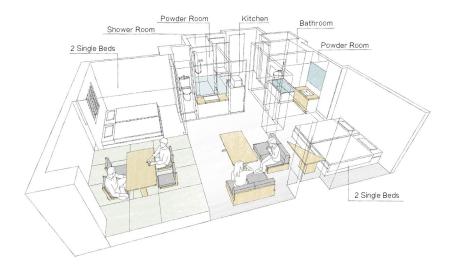

The above pattern will continue for the rest of your stay.

Family Apartment - 38 m<sup>2</sup>

Independent washbasin Shower toilet Spacious full-size bathroom with amenities

Dining area with large dining table

Not only for meal but also for working, studying, any kind of usage.

Each bed has size of 200cm × 100cm

4 x beds, Bunk bed, Loft Bed, Japanese style futon, Various kinds of bed we have.