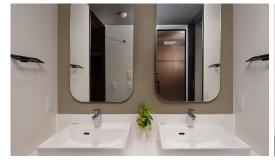

The above pattern will continue for the rest of your stay.

Family Apartment - 38 m<sup>2</sup>

Independent washbasin Shower toilet Spacious full-size bathroom with amenities

Dining area with large dining table