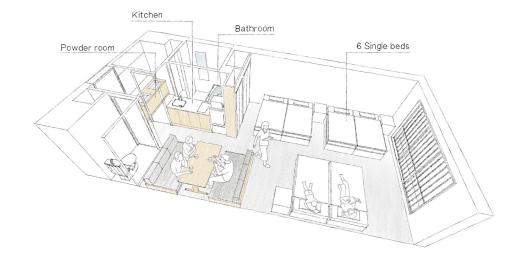

#### Superior One-Bedroom Apartment(6 Single-Beds)

#### Deluxe One-Bedroom Japanese Apartment

<Details> Capacity Size Bed type

Adult 6pax + Child 2pax 58 m<sup>2</sup> Single bed x 6 <Details>CapacityAdult 6pax +Size60 m²Bed typeSingle bed x

Adult 6pax + Child 2pax 60  $m^2$ Single bed x 2 + Bunk bed  $\times$  1 + Futon  $\times$  2