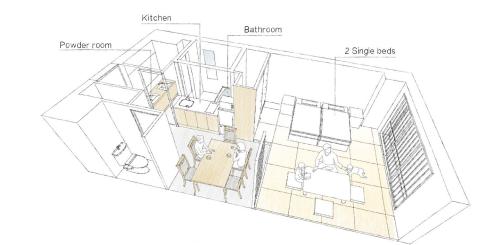

# TOKYO Properties Guest room details

0

Premium Two-Bedroom Suite <MIMARU Tokyo Station East>

| Property                      | Room type                       | Size<br>(㎡) | Size<br>(ft²) | Number<br>of<br>rooms | Cap<br>ADL | acity<br>CHD | Bed Configration                    |
|-------------------------------|---------------------------------|-------------|---------------|-----------------------|------------|--------------|-------------------------------------|
|                               | Apartment (4 Single-Beds)       | 37          | 398           | 2                     | 4          | 2            | 4 single beds                       |
|                               | Family Apartment                | 34          | 366           | 25                    | 4          | 2            | 2 single beds + 1 bunk bed          |
| MIMARU Tokyo Ueno North       | Superior Family Apartment for 6 | 52          | 560           | 6                     | 6          | 2            | 4 single beds + 1 bunk bed          |
|                               | Premium Family Apartment        | 50          | 538           | 1                     | 6          | 2            | 4 single beds + 1 bunk bed          |
|                               | Premium Japanese Apartment      | 51          | 549           | 1                     | 6          | 2            | 4 single beds + 1 bunk bed          |
|                               | Apartment (4 Single-Beds)       | 38          | 409           | 17                    | 4          | 2            | 4 single beds                       |
|                               | Family Apartment                | 39          | 420           | 11                    | 4          | 2            | 2 single beds +1 bunk bed           |
| MIMARU Tokyo Ueno East        | Apartment (Sofa-Bed)            | 38          | 409           | 11                    | 4          | 2            | 2 single beds + 2 sofa beds         |
| MIMARU TOKYO DEHO East        | Japanese Apartment              | 40          | 431           | 11                    | 4          | 2            | 2 single beds + 2 futon             |
|                               | Pokémon ROOM                    | 40          | 431           | 5                     | 4          | 2            | 4 single beds                       |
|                               | Connecting Japanese Apartment   | 78          | 840           | 4Pair                 | 4          | 2            | 6 single beds + 2 futon             |
| MIMADLI Teluce Llene Ineviehe | Apartment (Sofa-Bed)            | 38          | 409           | 13                    | 4          | 2            | 2 single beds + 2 sofa beds         |
| MIMARU Tokyo Ueno Inaricho    | Japanese Apartment              | 40          | 431           | 26                    | 4          | 2            | 2 single beds + 2 futon             |
|                               | Apartment (4 Single Beds)       | 38          | 409           | 12                    | 4          | 2            | 4 single beds                       |
|                               | Family Apartment                | 35          | 377           | 5                     | 4          | 2            | 2 single beds +1 bunk bed           |
| MIMARU Tokyo Ueno             | Japanese Apartment              | 49          | 527           | 6                     | 6          | 2            | 2 single beds +1 bunk bed + 2 futon |
| Okachimachi                   | One-Bedroom Apartment           | 64          | 689           | 6                     | 6          | 2            | 6 single beds                       |
|                               | Ninja Room                      | 75          | 807           | 1                     | 8          | 2            | 6 single beds + 1 bunk bed          |
|                               | Premium Family Apartment        | 75          | 807           | 1                     | 8          | 2            | 6 single beds + 1 bunk bed          |

| Property                               |                                           |    | Size<br>(ft²) | Number<br>of | Capacity |     | Bed Configration                                     |
|----------------------------------------|-------------------------------------------|----|---------------|--------------|----------|-----|------------------------------------------------------|
| · · · /                                |                                           |    |               | rooms        | ADL      | CHD | ç                                                    |
|                                        | Family Apartment                          | 35 | 377           | 24           | 4        | 2   | 2 single beds +1 bunk bed                            |
|                                        | Japanese Apartment for 5                  | 39 | 420           | 8            | 5        | 2   | 2 single beds + 3 futon                              |
| MIMARU Tokyo Nihombashi<br>Suitengumae | Family Apartment (Sofa-Bed) for 5         | 35 | 377           | 2            | 5        | 2   | 2 single beds + 1 bunk bed + 2 sofa beds             |
| Suitenguinae                           | Connecting Japanese Apartment for 9       | 79 | 850           | 2Pair        | 9        | 4   | 4 single beds + 1 bunk bed + 3 futon                 |
|                                        | Connecting Japanese Apartment for 10      | 79 | 850           | 1Pair        | 10       | 4   | 4 single beds + 1 bunk bed + 3 futon + 1 sofa<br>bed |
|                                        | Family Apartment                          | 38 | 409           | 36           | 4        | 2   | 2 single beds + 1 bunk bed                           |
|                                        | Family Theater Apartment                  | 38 | 409           | 20           | 6        | 2   | 2 single beds + 1 bunk bed                           |
|                                        | Loft Bed Apartment                        | 38 | 409           | 8            | 4        | 2   | 2 single beds + 2 loft beds                          |
| MIMARU Tokyo Hatchobori                | Superior Family Theater Apartment for 6   | 58 | 624           | 2            | 4        | 2   | 4 single beds+1 bunk bed                             |
|                                        | Superior Japanese Apartment for 6         | 54 | 581           | 2            | 6        | 2   | 2 single beds + 1 bunk bed + 2 futon                 |
|                                        | Pokémon ROOM                              | 38 | 409           | 5            | 4        | 2   | 2 single beds + 1 bunk bed                           |
|                                        | Connecting Family Apartment               | 76 | 818           | 9Pair        | 6        | 4   | 4 single beds + 2 bunk bed                           |
|                                        | Family Apartment                          | 39 | 420           | 3            | 4        | 2   | 2 single beds + 1 bunk bed                           |
|                                        | Family Theater Apartment                  | 41 | 441           | 8            | 6        | 2   | 2 single beds + 1 bunk bed                           |
|                                        | Loft Bed Theater Apartment                | 38 | 409           | 6            | 4        | 2   | 2 single beds + 2 loft beds                          |
|                                        | Theater Apartment (4 Single-Beds)         | 42 | 452           | 8            | 4        | 2   | 4 single beds                                        |
| MIMARU Tokyo Ginza East                | Superior Family Apartment for 6           | 55 | 592           | 4            | 6        | 2   | 4 single beds + 1 bunk bed                           |
|                                        | Premium One-Bedroom Japanese<br>Apartment | 63 | 678           | 2            | 6        | 2   | 2 single beds + 1 bunk bed + 2 futon                 |
|                                        | Premium Family Apartment                  | 58 | 624           | 1            | 6        | 2   | 4 single beds + 1 bunk bed                           |
|                                        | Pokémon ROOM                              | 39 | 420           | 5            | 4        | 2   | 2 single beds + 1 bunk bed                           |
|                                        | Japanese Apartment                        | 40 | 431           | 17           | 4        | 2   | 2 single beds + 2 futon                              |
|                                        | Apartment (Sofa-Bed)                      | 40 | 431           | 15           | 4        | 2   | 2 single beds + 2 sofa beds                          |
| MIMARU Tokyo Akasaka                   | City View Apartment (Sofa-Bed)            | 40 | 431           | 2            | 4        | 2   | 2 single beds + 2 sofa beds                          |
|                                        | Connecting Japanese Apartment             | 80 | 861           | 3Pair        | 8        | 4   | 4 single beds + 2 sofa beds + 2 futon                |