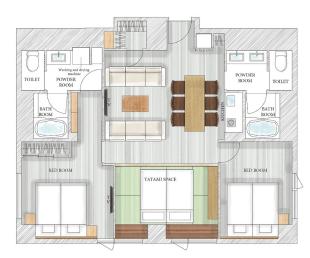

#### < APARTMENT HOTEL MIMARU – Room features >

Refrigerator, microwave, electric kettle, Cooking utensils, tableware, cups, etc. – Fully furnished.

Large closet – Large enough for a suitcase

The above pattern will continue for the rest of your stay.

Family Apartment - 38 m<sup>2</sup>

Independent washbasin Shower toilet Spacious full-size bathroom with amenities

Dining area with large dining table

Not only for meal but also for working, studying, any kind of usage.

Each bed has size of 200cm × 100cm

4 x beds, Bunk bed, Loft Bed, Japanese style futon, Various kinds of bed we have.