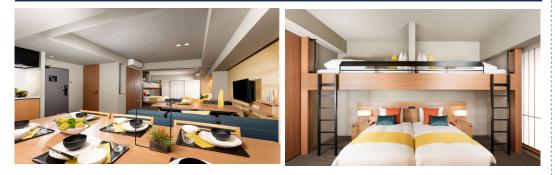

#### A kitchen in every room

MIMARU and MIMARU SUITES rooms are equipped with fully furnished kitchens and dining spaces with large dining tables.

Bring home ingredients from stores and tourist spots and enjoy cooking with local ingredients during your travels.

Various kinds of kitchen and cooking appliances are also available free to rent at the front desk.

Relax and enjoy a delicious meal with friends and family just the way you like it.

Not only for meal but also for working, studying, any kind of usage.

Each bed has size of 200cm × 100cm

4 x beds, Bunk bed, Loft Bed, Japanese style futon, Various kinds of bed we have.