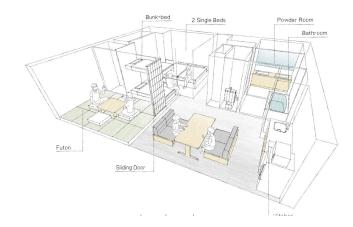

#### <Details>

Capacity Size

**35**m<sup>2</sup>

Kitchen

Adult 4pax + Child 2pax

Bunk bed  $\times 1$ Sliding Door Bathroo Bunk-bed

2 Single Beds

Single bed x 2