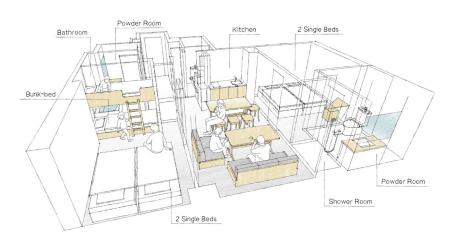

#### <Details>

Capacity Size

**35**m<sup>2</sup>

Kitchen

Adult 4pax + Child 2pax

Bunk bed  $\times 1$ Sliding Door Bathroo Bunk-bed

2 Single Beds

Single bed x 2