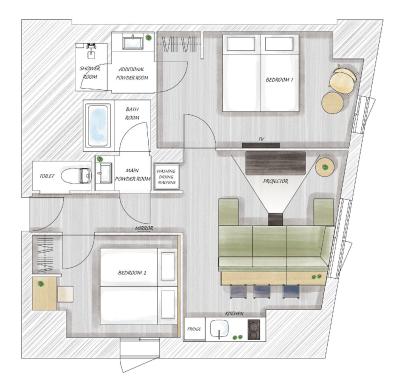

#### **Two-Bedroom Apartment**

#### <Details>

Capacity Ad Size 52

Adult 6pax + Child 2pax 52m<sup>2</sup> Single bed x 4 Bunk bed x 1

<Details> Capacity Size

Adult 4pax + Child 2pax 41-46 m<sup>²</sup>

Single bed x 4