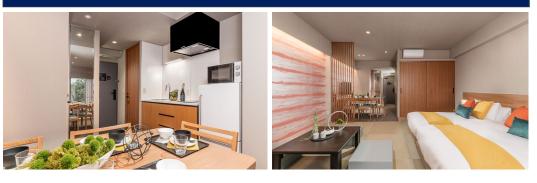

#### **APARTMENT HOTEL MIMARU Features**

- Spacious interior for 4 guests or more
- Enjoy cooking with friends and family with the fully furnished kitchen in your room
- Separate bath and toilet
- Free rental of various kinds of kitchen ware and electrical cooking appliances
- Convenience of a coin-operated laundry (free of charge at some facilities) for long-term stays \*Depends on the property and room type
- Free high-speed Wi-Fi
- Closely located to terminal train stations

#### A kitchen in every room

MIMARU and MIMARU SUITES rooms are equipped with fully furnished kitchens and dining spaces with large dining tables.

Bring home ingredients from stores and tourist spots and enjoy cooking with local ingredients during your travels.