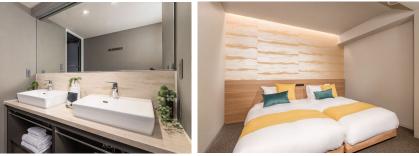

#### <Room cleaning>

Each day, you will receive new towels, and we will collect garbage and refill the paper and liquid amenities in your room.

You will receive sheet replacement, bed making and vacuuming on the fourth, seventh, and tenth day of your stay, counting from your check-in day.

The above pattern will continue for the rest of your stay.

Family Apartment - 38 m<sup>2</sup>

Independent washbasin Shower toilet Spacious full-size bathroom with amenities

Dining area with large dining table

Not only for meal but also for working, studying, any kind of usage.

Each bed has size of 200cm × 100cm

4 x beds, Bunk bed, Loft Bed, Japanese style futon, Various kinds of bed we have.