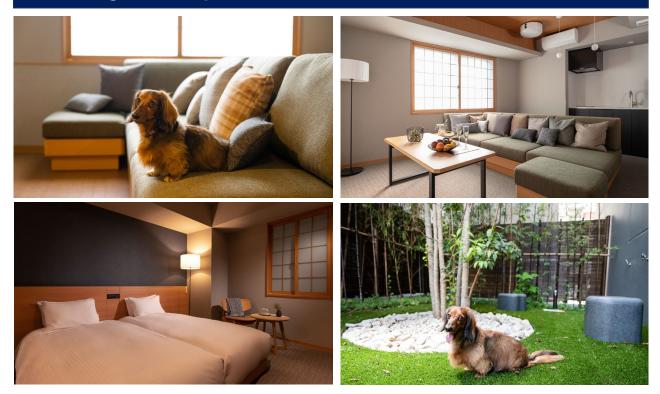

#### Dog-Friendly Theater Suite \*MIMARU SUITES Tokyo Asakusa

<Details> Adult 4pax + Child 2pax Capacity **63**mੈ Size

Single bed x 4

Stay with your dog in this suite featuring two bedrooms and a projector.\* Up to 2 large dogs (approximately 40 kg or less)