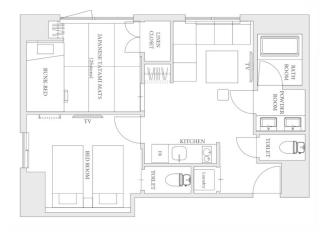

The above pattern will continue for the rest of your stay.

Family Apartment - 38 m<sup>2</sup>

Independent washbasin Shower toilet Spacious full-size bathroom with amenities

Dining area with large dining table

Not only for meal but also for working, studying, any kind of usage.

Each bed has size of 200cm × 100cm

4 x beds, Bunk bed, Loft Bed, Japanese style futon, Various kinds of bed we have.