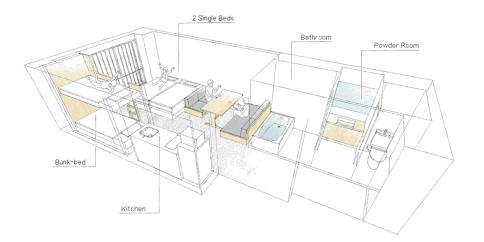

#### <Details>

Capacity Size

**35**m<sup>2</sup>

Kitchen

Adult 4pax + Child 2pax

Bunk bed  $\times 1$ Sliding Door Bathroo Bunk-bed

2 Single Beds

Single bed x 2

Not only for meal but also for working, studying, any kind of usage.

Each bed has size of 200cm × 100cm

4 x beds, Bunk bed, Loft Bed, Japanese style futon, Various kinds of bed we have.

The above pattern will continue for the rest of your stay.

Family Apartment - 38 m<sup>2</sup>

Independent washbasin Shower toilet Spacious full-size bathroom with amenities

Dining area with large dining table