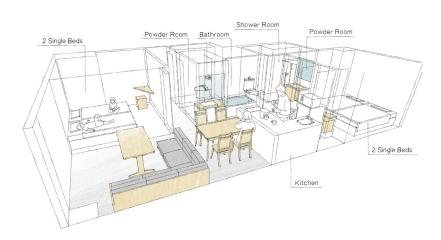

The above pattern will continue for the rest of your stay.

Family Apartment - 38 m<sup>2</sup>

Independent washbasin Shower toilet Spacious full-size bathroom with amenities

Dining area with large dining table

Not only for meal but also for working, studying, any kind of usage.

Each bed has size of 200cm × 100cm

4 x beds, Bunk bed, Loft Bed, Japanese style futon, Various kinds of bed we have.