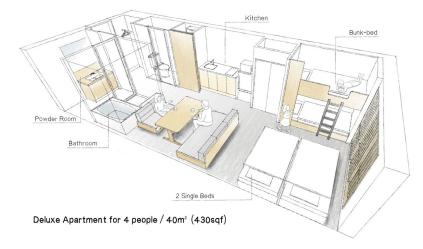

#### <Details>

Capacity Size

**35**m<sup>2</sup>

Kitchen

Adult 4pax + Child 2pax

Bunk bed  $\times 1$ Sliding Door Bathroo Bunk-bed

2 Single Beds

Single bed x 2