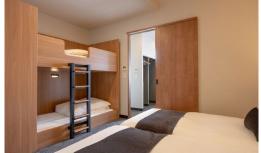

Not only for meal but also for working, studying, any kind of usage.

Each bed has size of 200cm × 100cm

4 x beds, Bunk bed, Loft Bed, Japanese style futon, Various kinds of bed we have.