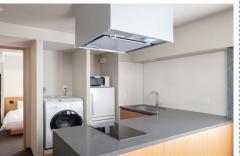

#### A kitchen in every room

MIMARU and MIMARU SUITES rooms are equipped with fully furnished kitchens and dining spaces with large dining tables.

Bring home ingredients from stores and tourist spots and enjoy cooking with local ingredients during your travels.

Various kinds of kitchen and cooking appliances are also available free to rent at the front desk.

Relax and enjoy a delicious meal with friends and family just the way you like it.