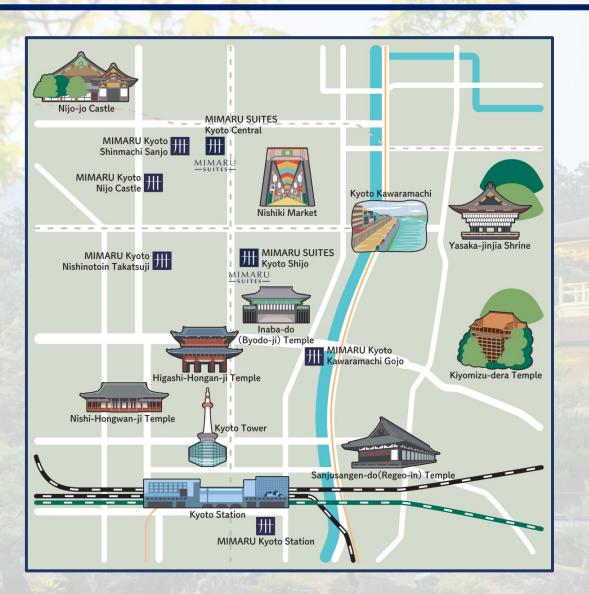

## **APARTMENT HOTEL MIMARU in Kyoto**

APARTMENT HOTEL MIMARU

MIMARU Kyoto Nijo Castle
MIMARU Kyoto Shinmachi Sanjo
MIMARU Kyoto Nishinotoin Takatsuji
MIMARU Kyoto Station
MIMARU Kyoto Kawaramachi Gojo
MIMARU Kyoto Karasumaoike North\* \*Will be reopened in 2025

MIMARU SUITES Kyoto ShijoMIMARU SUITES Kyoto Central