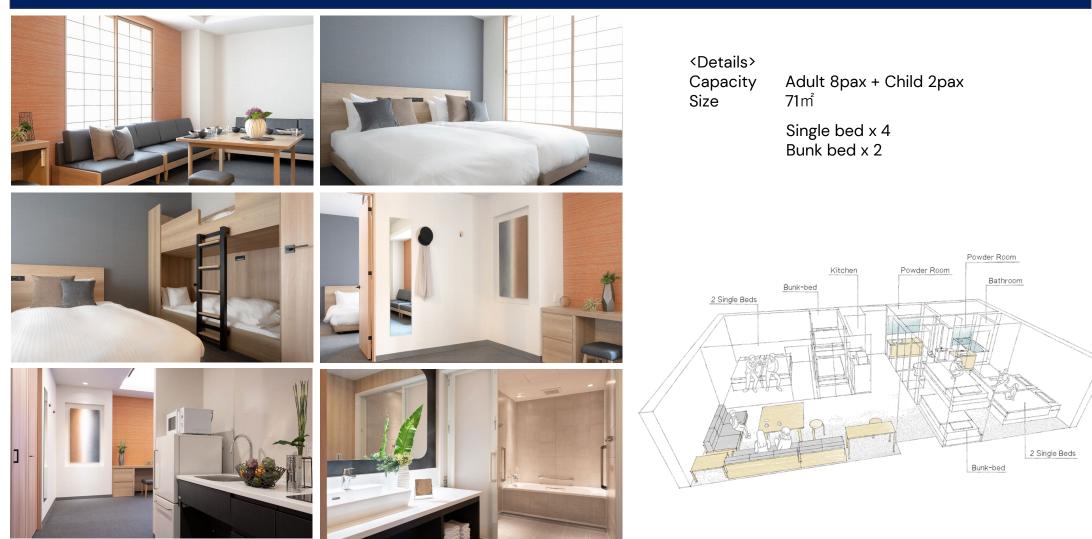

#### Premium Two-Bedroom Japanese Suite

<Details> Capacity Adult 6pax + Child 2pax Size 98 m<sup>2</sup>

Single bed x 4 Futon  $\times$  2

This stylish room, created in collaboration with a Japanese designer.