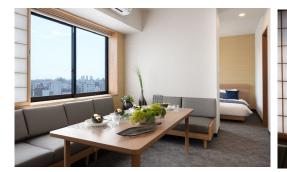

#### A kitchen in every room

MIMARU and MIMARU SUITES rooms are equipped with fully furnished kitchens and dining spaces with large dining tables.

Bring home ingredients from stores and tourist spots and enjoy cooking with local ingredients during your travels.

The above pattern will continue for the rest of your stay.

Family Apartment - 38 m<sup>2</sup>

Independent washbasin Shower toilet Spacious full-size bathroom with amenities

Dining area with large dining table