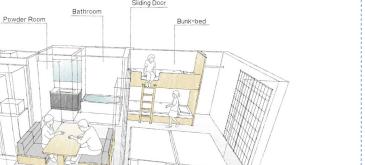

#### **One-Bedroom Family Apartment**

#### <Details>

Capacity Size

**35**m<sup>2</sup>

Kitchen

Adult 4pax + Child 2pax

Bunk bed  $\times 1$ Sliding Door Bathroo Bunk-bed

2 Single Beds

Single bed x 2