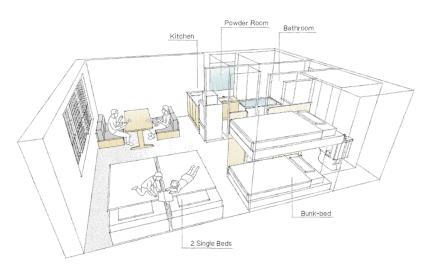

#### <Details>

Capacity Size

**35**m<sup>2</sup>

Kitchen

Adult 4pax + Child 2pax

Bunk bed  $\times 1$ Sliding Door Bathroo Bunk-bed

2 Single Beds

Single bed x 2