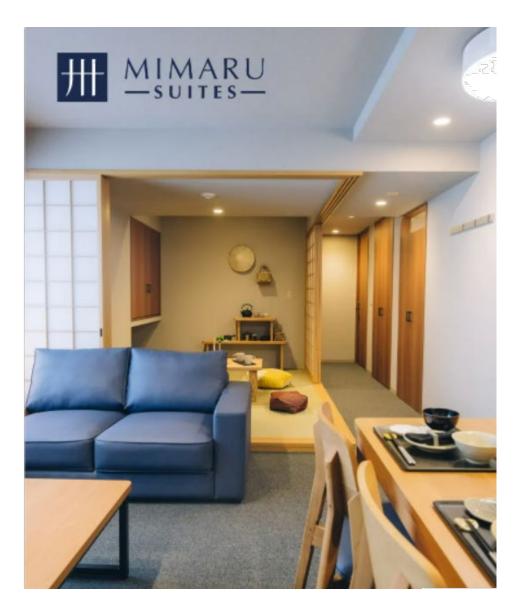

#### Explore to experience various aspects of Japan with us.

Make Yourself at Home During Mid- and Long-term Stays

All MIMARU rooms are spacious (starting at approx.38 square meters) and designed to accommodate large groups of travelers and families for medium- to long term-stays. The rooms feature a contemporary modern Japanese design with fully furnished kitchens and dining spaces. Guests can enjoy the convenience and features of an apartment during their travels.

#### A kitchen in every room

MIMARU and MIMARU SUITES rooms are equipped with fully furnished kitchens and dining spaces with large dining tables.

Bring home ingredients from stores and tourist spots and enjoy cooking with local ingredients during your travels.

#### **Comfortable rooms for 4 or more guests**

MIMARU and MIMARU SUITES are categorized as Apartment Hotels. Our spacious, contemporary modern Japanese style rooms start from 35 square meters and provide enough room for travelling groups of friends or families.