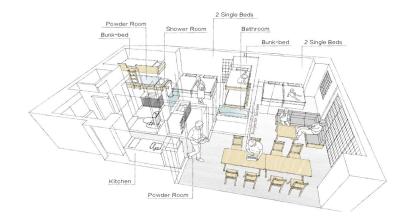

The above pattern will continue for the rest of your stay.

Family Apartment - 38 m<sup>2</sup>

Independent washbasin Shower toilet Spacious full-size bathroom with amenities

Dining area with large dining table

Not only for meal but also for working, studying, any kind of usage.

Each bed has size of 200cm × 100cm

4 x beds, Bunk bed, Loft Bed, Japanese style futon, Various kinds of bed we have.