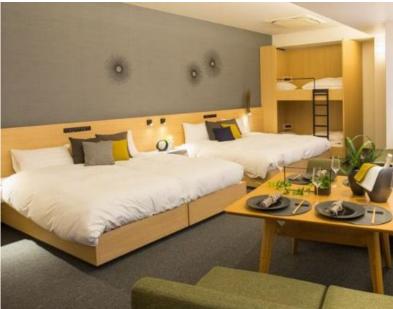

The above pattern will continue for the rest of your stay.

Family Apartment - 38 m<sup>2</sup>

Independent washbasin Shower toilet Spacious full-size bathroom with amenities

Dining area with large dining table

Not only for meal but also for working, studying, any kind of usage.

Each bed has size of 200cm × 100cm

4 x beds, Bunk bed, Loft Bed, Japanese style futon, Various kinds of bed we have.