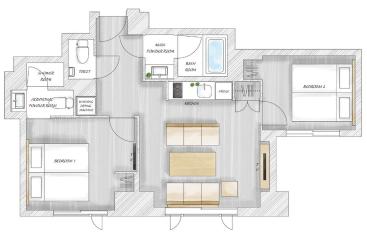

The above pattern will continue for the rest of your stay.

Family Apartment - 38 m<sup>2</sup>

Independent washbasin Shower toilet Spacious full-size bathroom with amenities

Dining area with large dining table

Not only for meal but also for working, studying, any kind of usage.

Each bed has size of 200cm × 100cm

4 x beds, Bunk bed, Loft Bed, Japanese style futon, Various kinds of bed we have.