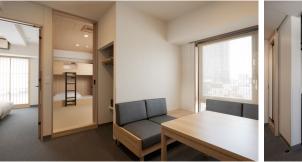

#### **One-Bedroom Family Apartment**

#### <Details>

Capacity Size

**35**m<sup>2</sup>

Kitchen

Adult 4pax + Child 2pax

Bunk bed  $\times 1$ Sliding Door Bathroo Bunk-bed

2 Single Beds

Single bed x 2