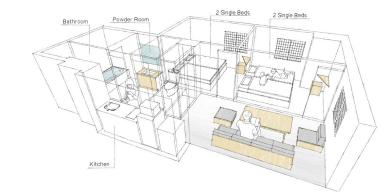

#### <Details>

Capacity Size

**35**m<sup>2</sup>

Kitchen

Adult 4pax + Child 2pax

Bunk bed  $\times 1$ Sliding Door Bathroo Bunk-bed

2 Single Beds

Single bed x 2