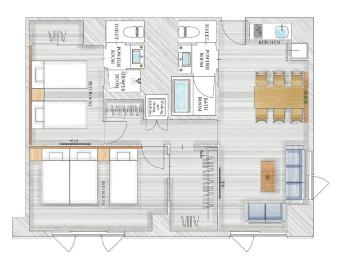

#### < APARTMENT HOTEL MIMARU – Room features >

Refrigerator, microwave, electric kettle, Cooking utensils, tableware, cups, etc. – Fully furnished.

Large closet – Large enough for a suitcase

The above pattern will continue for the rest of your stay.

Family Apartment - 38 m<sup>2</sup>

Independent washbasin Shower toilet Spacious full-size bathroom with amenities

Dining area with large dining table