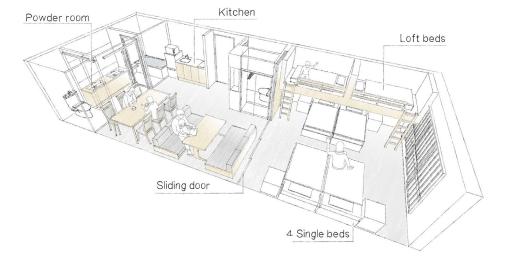

#### Loft Bed Apartment

Apartment (4 Single Beds)

<Details> Capacity Size Bed type

Adult 4pax + Child 2pax  $38 \sim 40 \text{ m}^2$ Single bed x 2 + Loft Bed x 2 <Details> Capacity Size Bed type

Adult 4pax + Child 2pax 38~40m<sup>2</sup> Single bed x 4