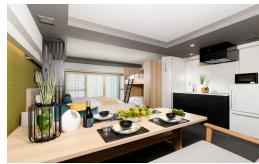

#### A kitchen in every room

MIMARU and MIMARU SUITES rooms are equipped with fully furnished kitchens and dining spaces with large dining tables.

Bring home ingredients from stores and tourist spots and enjoy cooking with local ingredients during your travels.

Various kinds of kitchen and cooking appliances are also available free to rent at the front desk.

Relax and enjoy a delicious meal with friends and family just the way you like it.