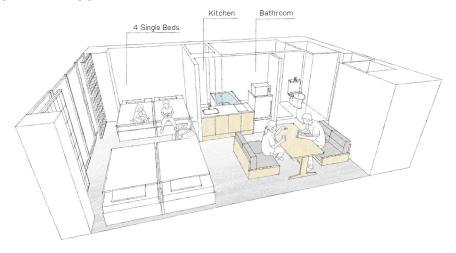

#### Loft Bed Apartment

Apartment (4 Single Beds)

<Details> Capacity Size Bed type

Adult 4pax + Child 2pax  $38 \sim 40 \text{ m}^2$ Single bed x 2 + Loft Bed x 2 <Details> Capacity Size Bed type

Adult 4pax + Child 2pax 38~40m<sup>2</sup> Single bed x 4