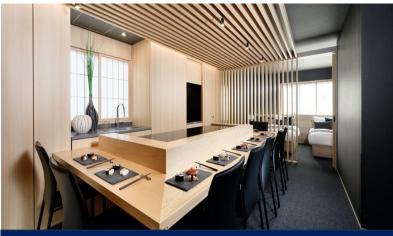

#### A kitchen in every room

MIMARU and MIMARU SUITES rooms are equipped with fully furnished kitchens and dining spaces with large dining tables.

Bring home ingredients from stores and tourist spots and enjoy cooking with local ingredients during your travels.

Various kinds of kitchen and cooking appliances are also available free to rent at the front desk.

Relax and enjoy a delicious meal with friends and family just the way you like it.