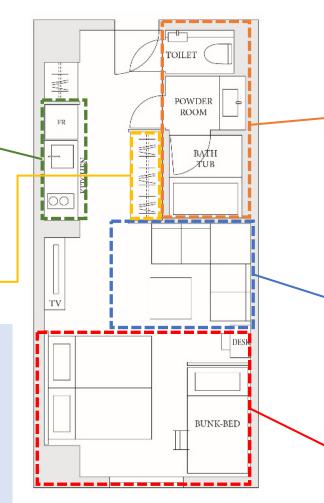

The above pattern will continue for the rest of your stay.

Family Apartment - 38 m<sup>2</sup>

Independent washbasin Shower toilet Spacious full-size bathroom with amenities

Dining area with large dining table

#### <Details>

Capacity Size

**35**m<sup>2</sup>

Kitchen

Adult 4pax + Child 2pax

Bunk bed  $\times 1$ Sliding Door Bathroo Bunk-bed

2 Single Beds

Single bed x 2