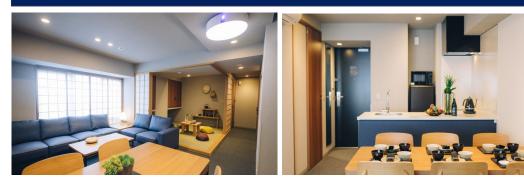

#### A kitchen in every room

MIMARU and MIMARU SUITES rooms are equipped with fully furnished kitchens and dining spaces with large dining tables.

Bring home ingredients from stores and tourist spots and enjoy cooking with local ingredients during your travels.

Various kinds of kitchen and cooking appliances are also available free to rent at the front desk.

Relax and enjoy a delicious meal with friends and family just the way you like it.