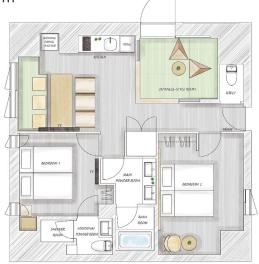

#### **Two-Bedroom Apartment**

#### <Details>

Capacity Ad Size 52

Adult 6pax + Child 2pax 52m<sup>2</sup> Single bed x 4 Bunk bed x 1

<Details> Capacity Size

Adult 4pax + Child 2pax 41-46 m<sup>²</sup>

Single bed x 4