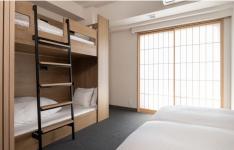

Not only for meal but also for working, studying, any kind of usage.

Each bed has size of 200cm × 100cm

4 x beds, Bunk bed, Loft Bed, Japanese style futon, Various kinds of bed we have.

#### Loft Bed Apartment

Apartment (4 Single Beds)

<Details> Capacity Size Bed type

Adult 4pax + Child 2pax  $38 \sim 40 \text{ m}^2$ Single bed x 2 + Loft Bed x 2 <Details> Capacity Size Bed type

Adult 4pax + Child 2pax 38~40m<sup>2</sup> Single bed x 4