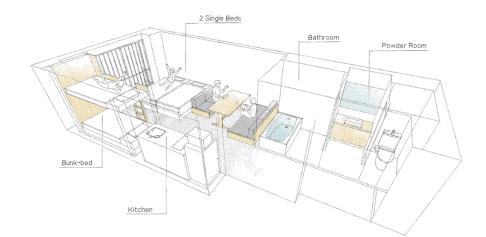

The above pattern will continue for the rest of your stay.

Family Apartment - 38 m<sup>2</sup>

Independent washbasin Shower toilet Spacious full-size bathroom with amenities

Dining area with large dining table

Not only for meal but also for working, studying, any kind of usage.

Each bed has size of 200cm × 100cm

4 x beds, Bunk bed, Loft Bed, Japanese style futon, Various kinds of bed we have.