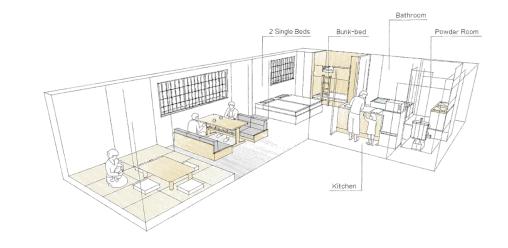

#### <Details>

Capacity Size

**35**m<sup>2</sup>

Kitchen

Adult 4pax + Child 2pax

Bunk bed  $\times 1$ Sliding Door Bathroo Bunk-bed

2 Single Beds

Single bed x 2