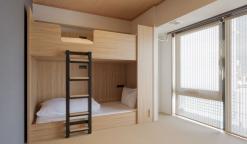

Not only for meal but also for working, studying, any kind of usage.

Each bed has size of 200cm × 100cm

4 x beds, Bunk bed, Loft Bed, Japanese style futon, Various kinds of bed we have.

#### Loft Bed Apartment

Apartment (4 Single Beds)

<Details> Capacity Size Bed type

Adult 4pax + Child 2pax  $38 \sim 40 \text{ m}^2$ Single bed x 2 + Loft Bed x 2 <Details> Capacity Size Bed type

Adult 4pax + Child 2pax 38~40m<sup>2</sup> Single bed x 4