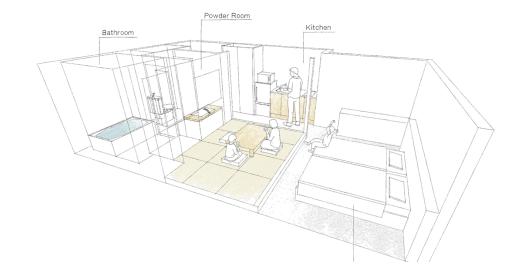

#### **APARTMENT HOTEL MIMARU Features**

- Spacious interior for 4 guests or more
- Enjoy cooking with friends and family with the fully furnished kitchen in your room
- Separate bath and toilet
- Free rental of various kinds of kitchen ware and electrical cooking appliances
- Convenience of a coin-operated laundry (free of charge at some facilities) for long-term stays \*Depends on the property and room type
- Free high-speed Wi-Fi
- Closely located to terminal train stations

#### A kitchen in every room

MIMARU and MIMARU SUITES rooms are equipped with fully furnished kitchens and dining spaces with large dining tables.

Bring home ingredients from stores and tourist spots and enjoy cooking with local ingredients during your travels.

#### < APARTMENT HOTEL MIMARU – Room features >

Refrigerator, microwave, electric kettle, Cooking utensils, tableware, cups, etc. – Fully furnished.

Large closet – Large enough for a suitcase