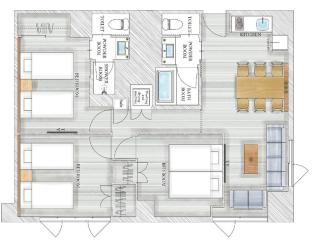

The above pattern will continue for the rest of your stay.

Family Apartment - 38 m<sup>2</sup>

Independent washbasin Shower toilet Spacious full-size bathroom with amenities

Dining area with large dining table

Not only for meal but also for working, studying, any kind of usage.

Each bed has size of 200cm × 100cm

4 x beds, Bunk bed, Loft Bed, Japanese style futon, Various kinds of bed we have.