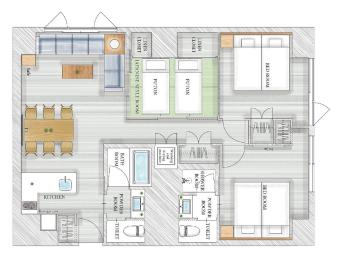

The above pattern will continue for the rest of your stay.

Family Apartment - 38 m<sup>2</sup>

Independent washbasin Shower toilet Spacious full-size bathroom with amenities

Dining area with large dining table

Not only for meal but also for working, studying, any kind of usage.

Each bed has size of 200cm × 100cm

4 x beds, Bunk bed, Loft Bed, Japanese style futon, Various kinds of bed we have.