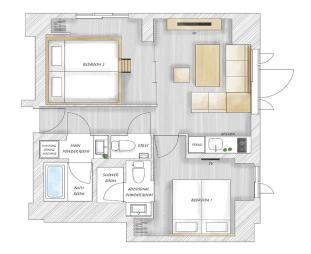

The above pattern will continue for the rest of your stay.

Family Apartment - 38 m<sup>2</sup>

Independent washbasin Shower toilet Spacious full-size bathroom with amenities

Dining area with large dining table

Not only for meal but also for working, studying, any kind of usage.

Each bed has size of 200cm × 100cm

4 x beds, Bunk bed, Loft Bed, Japanese style futon, Various kinds of bed we have.