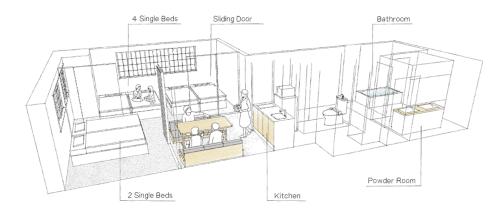

#### <Details>

Capacity Size

**35**m<sup>2</sup>

Kitchen

Adult 4pax + Child 2pax

Bunk bed  $\times 1$ Sliding Door Bathroo Bunk-bed

2 Single Beds

Single bed x 2