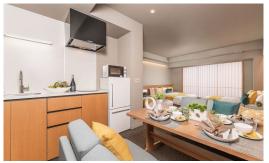

#### A kitchen in every room

MIMARU and MIMARU SUITES rooms are equipped with fully furnished kitchens and dining spaces with large dining tables.

Bring home ingredients from stores and tourist spots and enjoy cooking with local ingredients during your travels.

Various kinds of kitchen and cooking appliances are also available free to rent at the front desk.

Relax and enjoy a delicious meal with friends and family just the way you like it.