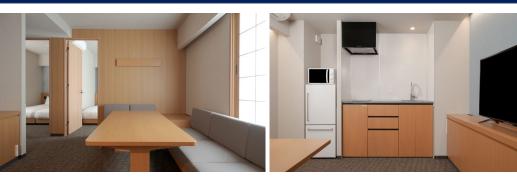

#### A kitchen in every room

MIMARU and MIMARU SUITES rooms are equipped with fully furnished kitchens and dining spaces with large dining tables.

Bring home ingredients from stores and tourist spots and enjoy cooking with local ingredients during your travels.

Various kinds of kitchen and cooking appliances are also available free to rent at the front desk.

Relax and enjoy a delicious meal with friends and family just the way you like it.

#### < APARTMENT HOTEL MIMARU – Room features >

Refrigerator, microwave, electric kettle, Cooking utensils, tableware, cups, etc. – Fully furnished.

Large closet – Large enough for a suitcase