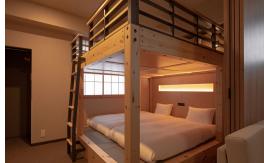

Not only for meal but also for working, studying, any kind of usage.

Each bed has size of 200cm × 100cm

4 x beds, Bunk bed, Loft Bed, Japanese style futon, Various kinds of bed we have.