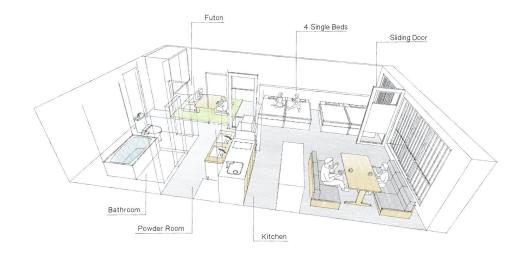

#### **One-Bedroom Family Apartment**

#### <Details>

Capacity Size

**35**m<sup>2</sup>

Kitchen

Adult 4pax + Child 2pax

Bunk bed  $\times 1$ Sliding Door Bathroo Bunk-bed

2 Single Beds

Single bed x 2