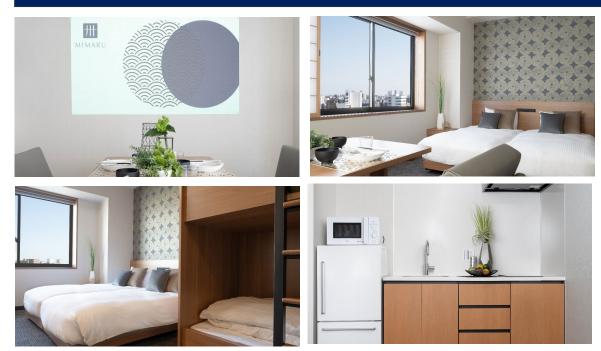

#### A kitchen in every room

MIMARU and MIMARU SUITES rooms are equipped with fully furnished kitchens and dining spaces with large dining tables.

Bring home ingredients from stores and tourist spots and enjoy cooking with local ingredients during your travels.

#### **Comfortable rooms for 4 or more guests**

MIMARU and MIMARU SUITES are categorized as Apartment Hotels. Our spacious, contemporary modern Japanese style rooms start from 35 square meters and provide enough room for travelling groups of friends or families.