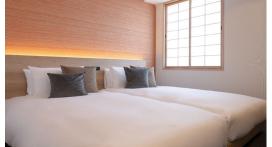

The above pattern will continue for the rest of your stay.

Family Apartment - 38 m<sup>2</sup>

Independent washbasin Shower toilet Spacious full-size bathroom with amenities

Dining area with large dining table

Not only for meal but also for working, studying, any kind of usage.

Each bed has size of 200cm × 100cm

4 x beds, Bunk bed, Loft Bed, Japanese style futon, Various kinds of bed we have.