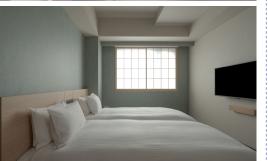

#### < APARTMENT HOTEL MIMARU – Room features >

Refrigerator, microwave, electric kettle, Cooking utensils, tableware, cups, etc. – Fully furnished.

Large closet – Large enough for a suitcase

#### <Room cleaning>

Each day, you will receive new towels, and we will collect garbage and refill the paper and liquid amenities in your room.

You will receive sheet replacement, bed making and vacuuming on the fourth, seventh, and tenth day of your stay, counting from your check-in day.