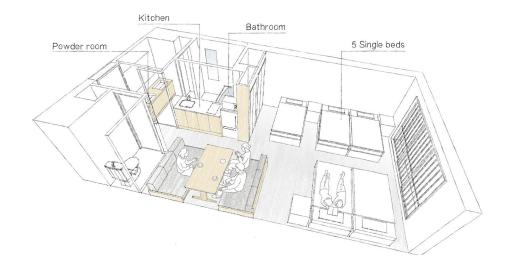

# TOKYO Properties Guest room details

0

Premium Two-Bedroom Suite <MIMARU Tokyo Station East>

| Property                      | Room type                       | Size<br>(㎡) | Size<br>(ft²) | Number<br>of<br>rooms | Cap<br>ADL | acity<br>CHD | Bed Configration                    |
|-------------------------------|---------------------------------|-------------|---------------|-----------------------|------------|--------------|-------------------------------------|
|                               | Apartment (4 Single-Beds)       | 37          | 398           | 2                     | 4          | 2            | 4 single beds                       |
|                               | Family Apartment                | 34          | 366           | 25                    | 4          | 2            | 2 single beds + 1 bunk bed          |
| MIMARU Tokyo Ueno North       | Superior Family Apartment for 6 | 52          | 560           | 6                     | 6          | 2            | 4 single beds + 1 bunk bed          |
|                               | Premium Family Apartment        | 50          | 538           | 1                     | 6          | 2            | 4 single beds + 1 bunk bed          |
|                               | Premium Japanese Apartment      | 51          | 549           | 1                     | 6          | 2            | 4 single beds + 1 bunk bed          |
|                               | Apartment (4 Single-Beds)       | 38          | 409           | 17                    | 4          | 2            | 4 single beds                       |
|                               | Family Apartment                | 39          | 420           | 11                    | 4          | 2            | 2 single beds +1 bunk bed           |
| MIMARU Tokyo Ueno East        | Apartment (Sofa-Bed)            | 38          | 409           | 11                    | 4          | 2            | 2 single beds + 2 sofa beds         |
| MIMARU TOKYO DEHO East        | Japanese Apartment              | 40          | 431           | 11                    | 4          | 2            | 2 single beds + 2 futon             |
|                               | Pokémon ROOM                    | 40          | 431           | 5                     | 4          | 2            | 4 single beds                       |
|                               | Connecting Japanese Apartment   | 78          | 840           | 4Pair                 | 4          | 2            | 6 single beds + 2 futon             |
| MIMADLI Teluce Llene Ineviehe | Apartment (Sofa-Bed)            | 38          | 409           | 13                    | 4          | 2            | 2 single beds + 2 sofa beds         |
| MIMARU Tokyo Ueno Inaricho    | Japanese Apartment              | 40          | 431           | 26                    | 4          | 2            | 2 single beds + 2 futon             |
|                               | Apartment (4 Single Beds)       | 38          | 409           | 12                    | 4          | 2            | 4 single beds                       |
|                               | Family Apartment                | 35          | 377           | 5                     | 4          | 2            | 2 single beds +1 bunk bed           |
| MIMARU Tokyo Ueno             | Japanese Apartment              | 49          | 527           | 6                     | 6          | 2            | 2 single beds +1 bunk bed + 2 futon |
| Okachimachi                   | One-Bedroom Apartment           | 64          | 689           | 6                     | 6          | 2            | 6 single beds                       |
|                               | Ninja Room                      | 75          | 807           | 1                     | 8          | 2            | 6 single beds + 1 bunk bed          |
|                               | Premium Family Apartment        | 75          | 807           | 1                     | 8          | 2            | 6 single beds + 1 bunk bed          |

| Property                               |                                           |    | Size<br>(ft²) | Number<br>of | Capacity |     | Bed Configration                                     |
|----------------------------------------|-------------------------------------------|----|---------------|--------------|----------|-----|------------------------------------------------------|
| · · · /                                |                                           |    |               | rooms        | ADL      | CHD | ç                                                    |
|                                        | Family Apartment                          | 35 | 377           | 24           | 4        | 2   | 2 single beds +1 bunk bed                            |
|                                        | Japanese Apartment for 5                  | 39 | 420           | 8            | 5        | 2   | 2 single beds + 3 futon                              |
| MIMARU Tokyo Nihombashi<br>Suitengumae | Family Apartment (Sofa-Bed) for 5         | 35 | 377           | 2            | 5        | 2   | 2 single beds + 1 bunk bed + 2 sofa beds             |
| Suitenguinae                           | Connecting Japanese Apartment for 9       | 79 | 850           | 2Pair        | 9        | 4   | 4 single beds + 1 bunk bed + 3 futon                 |
|                                        | Connecting Japanese Apartment for 10      | 79 | 850           | 1Pair        | 10       | 4   | 4 single beds + 1 bunk bed + 3 futon + 1 sofa<br>bed |
|                                        | Family Apartment                          | 38 | 409           | 36           | 4        | 2   | 2 single beds + 1 bunk bed                           |
|                                        | Family Theater Apartment                  | 38 | 409           | 20           | 6        | 2   | 2 single beds + 1 bunk bed                           |
|                                        | Loft Bed Apartment                        | 38 | 409           | 8            | 4        | 2   | 2 single beds + 2 loft beds                          |
| MIMARU Tokyo Hatchobori                | Superior Family Theater Apartment for 6   | 58 | 624           | 2            | 4        | 2   | 4 single beds+1 bunk bed                             |
|                                        | Superior Japanese Apartment for 6         | 54 | 581           | 2            | 6        | 2   | 2 single beds + 1 bunk bed + 2 futon                 |
|                                        | Pokémon ROOM                              | 38 | 409           | 5            | 4        | 2   | 2 single beds + 1 bunk bed                           |
|                                        | Connecting Family Apartment               | 76 | 818           | 9Pair        | 6        | 4   | 4 single beds + 2 bunk bed                           |
|                                        | Family Apartment                          | 39 | 420           | 3            | 4        | 2   | 2 single beds + 1 bunk bed                           |
|                                        | Family Theater Apartment                  | 41 | 441           | 8            | 6        | 2   | 2 single beds + 1 bunk bed                           |
|                                        | Loft Bed Theater Apartment                | 38 | 409           | 6            | 4        | 2   | 2 single beds + 2 loft beds                          |
|                                        | Theater Apartment (4 Single-Beds)         | 42 | 452           | 8            | 4        | 2   | 4 single beds                                        |
| MIMARU Tokyo Ginza East                | Superior Family Apartment for 6           | 55 | 592           | 4            | 6        | 2   | 4 single beds + 1 bunk bed                           |
|                                        | Premium One-Bedroom Japanese<br>Apartment | 63 | 678           | 2            | 6        | 2   | 2 single beds + 1 bunk bed + 2 futon                 |
|                                        | Premium Family Apartment                  | 58 | 624           | 1            | 6        | 2   | 4 single beds + 1 bunk bed                           |
|                                        | Pokémon ROOM                              | 39 | 420           | 5            | 4        | 2   | 2 single beds + 1 bunk bed                           |
|                                        | Japanese Apartment                        | 40 | 431           | 17           | 4        | 2   | 2 single beds + 2 futon                              |
|                                        | Apartment (Sofa-Bed)                      | 40 | 431           | 15           | 4        | 2   | 2 single beds + 2 sofa beds                          |
| MIMARU Tokyo Akasaka                   | City View Apartment (Sofa-Bed)            | 40 | 431           | 2            | 4        | 2   | 2 single beds + 2 sofa beds                          |
|                                        | Connecting Japanese Apartment             | 80 | 861           | 3Pair        | 8        | 4   | 4 single beds + 2 sofa beds + 2 futon                |