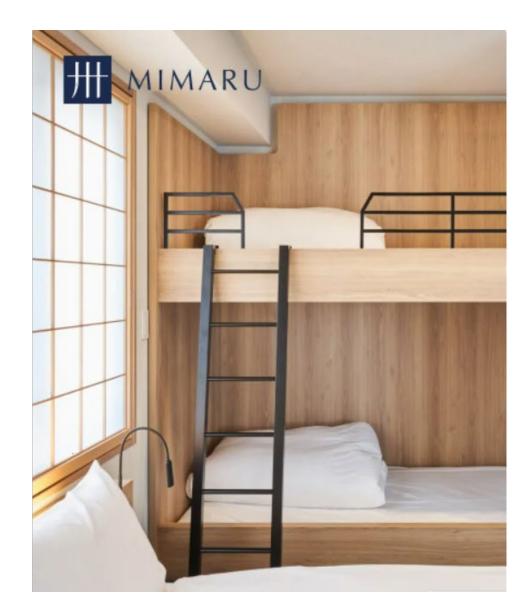

Not only for meal but also for working, studying, any kind of usage.

Each bed has size of 200cm × 100cm

4 x beds, Bunk bed, Loft Bed, Japanese style futon, Various kinds of bed we have.