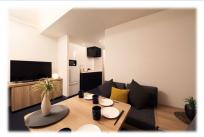

#### A kitchen in every room

MIMARU and MIMARU SUITES rooms are equipped with fully furnished kitchens and dining spaces with large dining tables.

Bring home ingredients from stores and tourist spots and enjoy cooking with local ingredients during your travels.

Various kinds of kitchen and cooking appliances are also available free to rent at the front desk.

Relax and enjoy a delicious meal with friends and family just the way you like it.