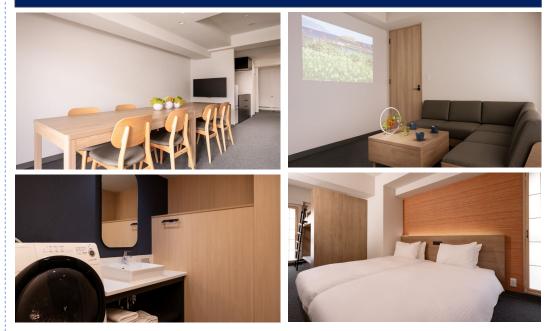

#### **APARTMENT HOTEL MIMARU Features**

- Spacious interior for 4 guests or more
- Enjoy cooking with friends and family with the fully furnished kitchen in your room
- Separate bath and toilet
- Free rental of various kinds of kitchen ware and electrical cooking appliances
- Convenience of a coin-operated laundry (free of charge at some facilities) for long-term stays \*Depends on the property and room type
- Free high-speed Wi-Fi
- Closely located to terminal train stations

The above pattern will continue for the rest of your stay.

Family Apartment - 38 m<sup>2</sup>

Independent washbasin Shower toilet Spacious full-size bathroom with amenities

Dining area with large dining table