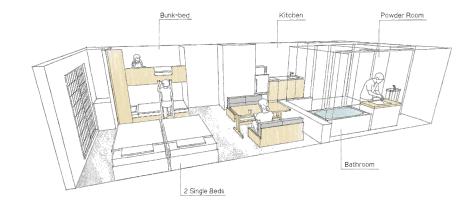

#### Explore to experience various aspects of Japan with us.

Make Yourself at Home During Mid- and Long-term Stays

All MIMARU rooms are spacious (starting at approx.38 square meters) and designed to accommodate large groups of travelers and families for medium- to long term-stays. The rooms feature a contemporary modern Japanese design with fully furnished kitchens and dining spaces. Guests can enjoy the convenience and features of an apartment during their travels.

#### **APARTMENT HOTEL MIMARU Features**

- Spacious interior for 4 guests or more
- Enjoy cooking with friends and family with the fully furnished kitchen in your room
- Separate bath and toilet
- Free rental of various kinds of kitchen ware and electrical cooking appliances
- Convenience of a coin-operated laundry (free of charge at some facilities) for long-term stays \*Depends on the property and room type
- Free high-speed Wi-Fi
- Closely located to terminal train stations

#### A kitchen in every room

MIMARU and MIMARU SUITES rooms are equipped with fully furnished kitchens and dining spaces with large dining tables.

Bring home ingredients from stores and tourist spots and enjoy cooking with local ingredients during your travels.

#### **Comfortable rooms for 4 or more guests**

MIMARU and MIMARU SUITES are categorized as Apartment Hotels. Our spacious, contemporary modern Japanese style rooms start from 35 square meters and provide enough room for travelling groups of friends or families.