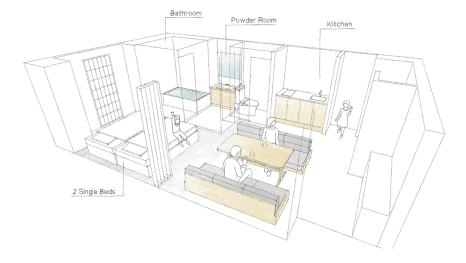

#### **APARTMENT HOTEL MIMARU Features**

- Spacious interior for 4 guests or more
- Enjoy cooking with friends and family with the fully furnished kitchen in your room
- Separate bath and toilet
- Free rental of various kinds of kitchen ware and electrical cooking appliances
- Convenience of a coin-operated laundry (free of charge at some facilities) for long-term stays \*Depends on the property and room type
- Free high-speed Wi-Fi
- Closely located to terminal train stations

#### A kitchen in every room

MIMARU and MIMARU SUITES rooms are equipped with fully furnished kitchens and dining spaces with large dining tables.

Bring home ingredients from stores and tourist spots and enjoy cooking with local ingredients during your travels.

#### < APARTMENT HOTEL MIMARU – Room features >

Refrigerator, microwave, electric kettle, Cooking utensils, tableware, cups, etc. – Fully furnished.

Large closet – Large enough for a suitcase