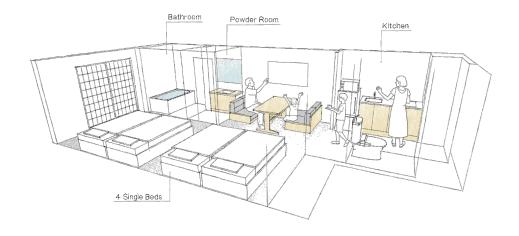

#### **APARTMENT HOTEL MIMARU Features**

- Spacious interior for 4 guests or more
- Enjoy cooking with friends and family with the fully furnished kitchen in your room
- Separate bath and toilet
- Free rental of various kinds of kitchen ware and electrical cooking appliances
- Convenience of a coin-operated laundry (free of charge at some facilities) for long-term stays \*Depends on the property and room type
- Free high-speed Wi-Fi
- Closely located to terminal train stations

#### A kitchen in every room

MIMARU and MIMARU SUITES rooms are equipped with fully furnished kitchens and dining spaces with large dining tables.

Bring home ingredients from stores and tourist spots and enjoy cooking with local ingredients during your travels.

#### **Comfortable rooms for 4 or more guests**

MIMARU and MIMARU SUITES are categorized as Apartment Hotels. Our spacious, contemporary modern Japanese style rooms start from 35 square meters and provide enough room for travelling groups of friends or families.

Not only for meal but also for working, studying, any kind of usage.

Each bed has size of 200cm × 100cm

4 x beds, Bunk bed, Loft Bed, Japanese style futon, Various kinds of bed we have.