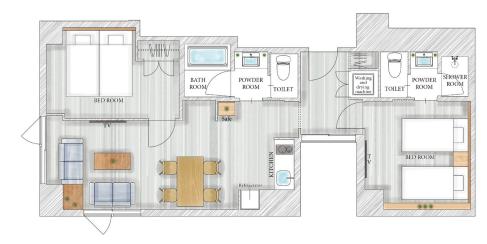

Apartment with two or more bedrooms. You can enjoy privacy during your trip.

#### < APARTMENT HOTEL MIMARU – Room features >

Refrigerator, microwave, electric kettle, Cooking utensils, tableware, cups, etc. – Fully furnished.

Large closet – Large enough for a suitcase

The above pattern will continue for the rest of your stay.

Family Apartment - 38 m<sup>2</sup>

Independent washbasin Shower toilet Spacious full-size bathroom with amenities

Dining area with large dining table