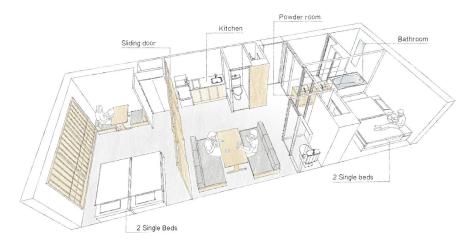

#### <Details>

Capacity Size

**35**m<sup>2</sup>

Kitchen

Adult 4pax + Child 2pax

Bunk bed  $\times 1$ Sliding Door Bathroo Bunk-bed

2 Single Beds

Single bed x 2