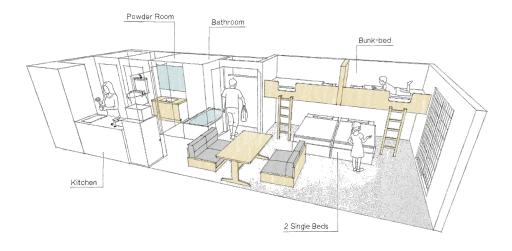

#### Explore to experience various aspects of Japan with us.

Make Yourself at Home During Mid- and Long-term Stays

All MIMARU rooms are spacious (starting at approx.38 square meters) and designed to accommodate large groups of travelers and families for medium- to long term-stays. The rooms feature a contemporary modern Japanese design with fully furnished kitchens and dining spaces. Guests can enjoy the convenience and features of an apartment during their travels.

#### **APARTMENT HOTEL MIMARU Features**

- Spacious interior for 4 guests or more
- Enjoy cooking with friends and family with the fully furnished kitchen in your room
- Separate bath and toilet
- Free rental of various kinds of kitchen ware and electrical cooking appliances
- Convenience of a coin-operated laundry (free of charge at some facilities) for long-term stays \*Depends on the property and room type
- Free high-speed Wi-Fi
- Closely located to terminal train stations

#### A kitchen in every room

MIMARU and MIMARU SUITES rooms are equipped with fully furnished kitchens and dining spaces with large dining tables.

Bring home ingredients from stores and tourist spots and enjoy cooking with local ingredients during your travels.

#### **Comfortable rooms for 4 or more guests**

MIMARU and MIMARU SUITES are categorized as Apartment Hotels. Our spacious, contemporary modern Japanese style rooms start from 35 square meters and provide enough room for travelling groups of friends or families.