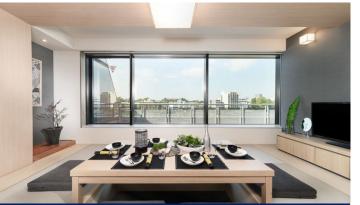

#### A kitchen in every room

MIMARU and MIMARU SUITES rooms are equipped with fully furnished kitchens and dining spaces with large dining tables.

Bring home ingredients from stores and tourist spots and enjoy cooking with local ingredients during your travels.

Various kinds of kitchen and cooking appliances are also available free to rent at the front desk.

Relax and enjoy a delicious meal with friends and family just the way you like it.