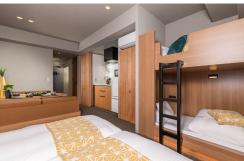

Not only for meal but also for working, studying, any kind of usage.

Each bed has size of 200cm × 100cm

4 x beds, Bunk bed, Loft Bed, Japanese style futon, Various kinds of bed we have.

#### Loft Bed Apartment

Apartment (4 Single Beds)

<Details> Capacity Size Bed type

Adult 4pax + Child 2pax  $38 \sim 40 \text{ m}^2$ Single bed x 2 + Loft Bed x 2 <Details> Capacity Size Bed type

Adult 4pax + Child 2pax 38~40m<sup>2</sup> Single bed x 4