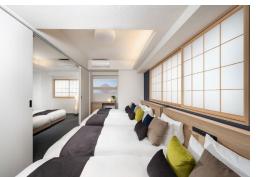

The above pattern will continue for the rest of your stay.

Family Apartment - 38 m<sup>2</sup>

Independent washbasin Shower toilet Spacious full-size bathroom with amenities

Dining area with large dining table

Not only for meal but also for working, studying, any kind of usage.

Each bed has size of 200cm × 100cm

4 x beds, Bunk bed, Loft Bed, Japanese style futon, Various kinds of bed we have.