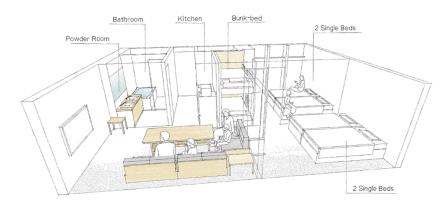

#### < APARTMENT HOTEL MIMARU – Room features >

Refrigerator, microwave, electric kettle, Cooking utensils, tableware, cups, etc. – Fully furnished.

Large closet – Large enough for a suitcase

The above pattern will continue for the rest of your stay.

Family Apartment - 38 m<sup>2</sup>

Independent washbasin Shower toilet Spacious full-size bathroom with amenities

Dining area with large dining table

Not only for meal but also for working, studying, any kind of usage.

Each bed has size of 200cm × 100cm

4 x beds, Bunk bed, Loft Bed, Japanese style futon, Various kinds of bed we have.