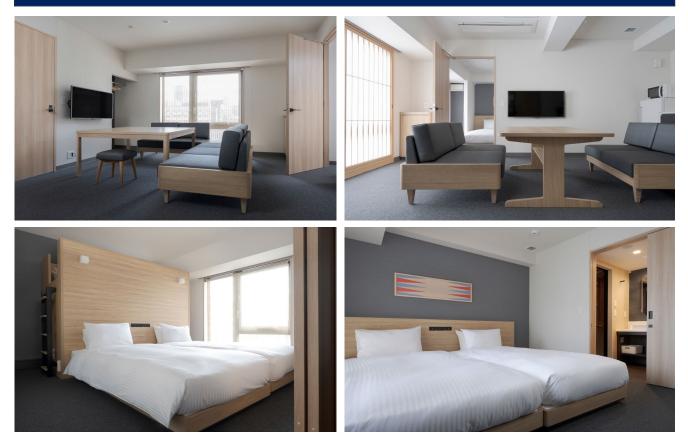

#### A kitchen in every room

MIMARU and MIMARU SUITES rooms are equipped with fully furnished kitchens and dining spaces with large dining tables.

Bring home ingredients from stores and tourist spots and enjoy cooking with local ingredients during your travels.

Various kinds of kitchen and cooking appliances are also available free to rent at the front desk.

Relax and enjoy a delicious meal with friends and family just the way you like it.

#### **Comfortable rooms for 4 or more guests**

MIMARU and MIMARU SUITES are categorized as Apartment Hotels. Our spacious, contemporary modern Japanese style rooms start from 35 square meters and provide enough room for travelling groups of friends or families.

No need to book two separate rooms for your vacation.

Relax in the large bathroom after exploring the city and use the high-speed Wi-Fi to your heart's content.