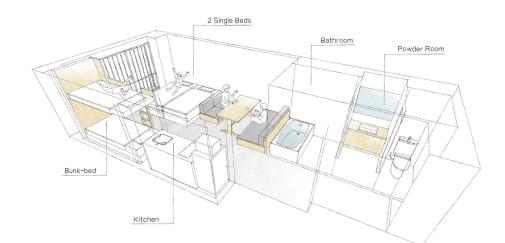

#### **One-Bedroom Family Apartment**

#### <Details>

Capacity Size

**35**m<sup>2</sup>

Kitchen

Adult 4pax + Child 2pax

Bunk bed  $\times 1$ Sliding Door Bathroo Bunk-bed

2 Single Beds

Single bed x 2